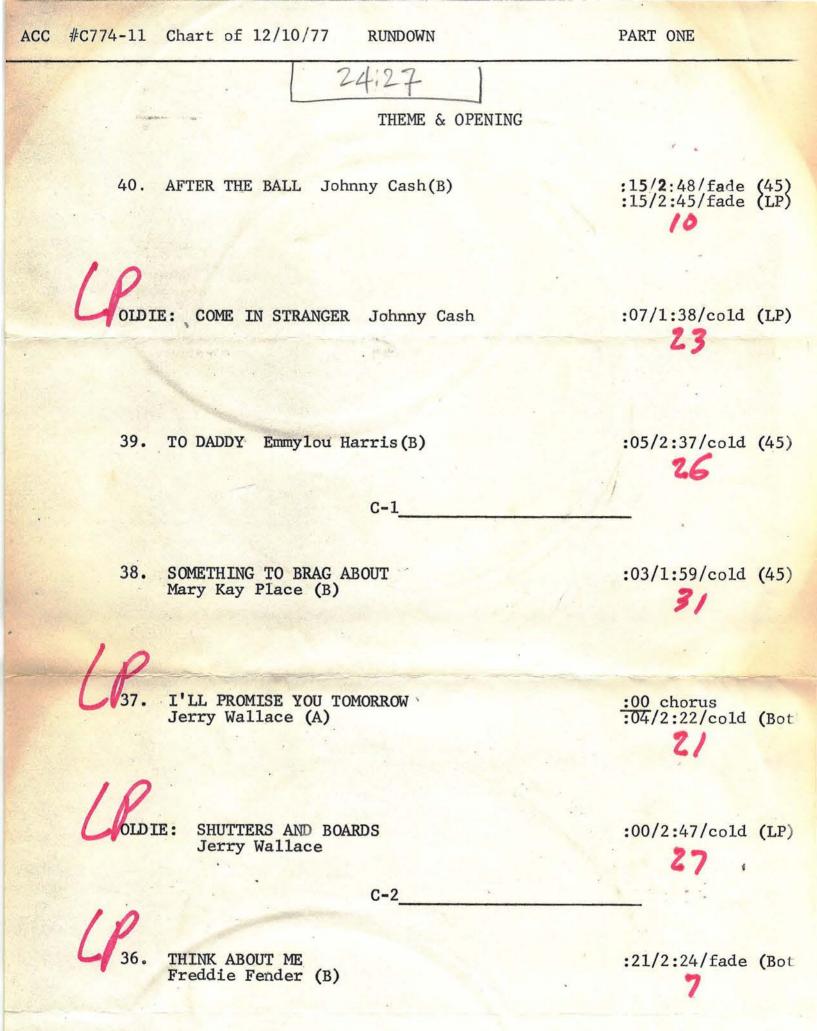

35. OUT OF MY HEAD AND BACK IN MY BED Loretta Lynn (S) :10/2:25/fade (45)

OLDIE: SUCCESS Loretta Lynn

:15/2:38/cold (LP)

ACC #C774-11 Chart of 12/10/77 RUNDOWN Pg. 2

PART ONE

24:23

C-4

BABY LAST NIGHT MADE MY DAY 34. Susie Allanson (B)

:06/2:23/fade (45) 25

33. PEANUT BUTTER Dickey Lee(B) :02/2:24/fade (45)

STANDARD LIE NUMBER ONE 32. Stella Parton (B)

31. FOOLS FALL IN LOVE Jacky Ward (A)

:14/3:20/cold (45) :14/3:18/cold (LP)

:11/2:27/cold (45) :11/2:30/cold (LP)

Ζ6

FROM GRACELAND TO THE PROMISED LAND 30. Merle Haggard (B)

:10/2:13/cold (45)

ALB. CUT: IN THE GETTO Merle Haggard

29.

7.0

:08/2:31/cold (Bot

:05/2:45/fade (LP)

C-5

SHE JUST LOVED THE CHEATIN' OUT OF ME Moe Bandy (B)

28. COME TO ME Roy Head (B) :12/3:29/fade (45)

THEME & CLOSING END OF VOICE THEME PLAYOUT IN CLEAR FOR 1:20

C #C774-11 Chart of 12/10/77 **RUNDOWN** PART TWO 26:12 THEME & OPENING :00/3:01/fade (45) 27. MISTER D.J. T.G.Sheppard (A) 32 :16/3:10/cold (45) 26. QUITS Gary Stewart (B) 28 I JUST WANT TO BE YOUR EVERYTHING Connie Smith (B) 25. :08/3:00/fade (45) ZΖ C-1 :01/2:07/cold (45) :02/2:08/cold (LP) 24. ABILENE Sonny James (B) 23. IT SHOULD HAVE BEEN EASY :08/2:38/cold (45) Dottsy (B) C-2 :11/2:55/cold (45) 22. AGREE TO DISAGREE Little David Wilkins(B) 76 Zens SAVIN' THIS LOVE FOR YOU Johnny Rodriguez (B) 21. :08/2:47/cold (Both) THE IMIGRANT Johnny Rodriguez :12/2:54/fade (LP) ALB. CUT: 34 C-3