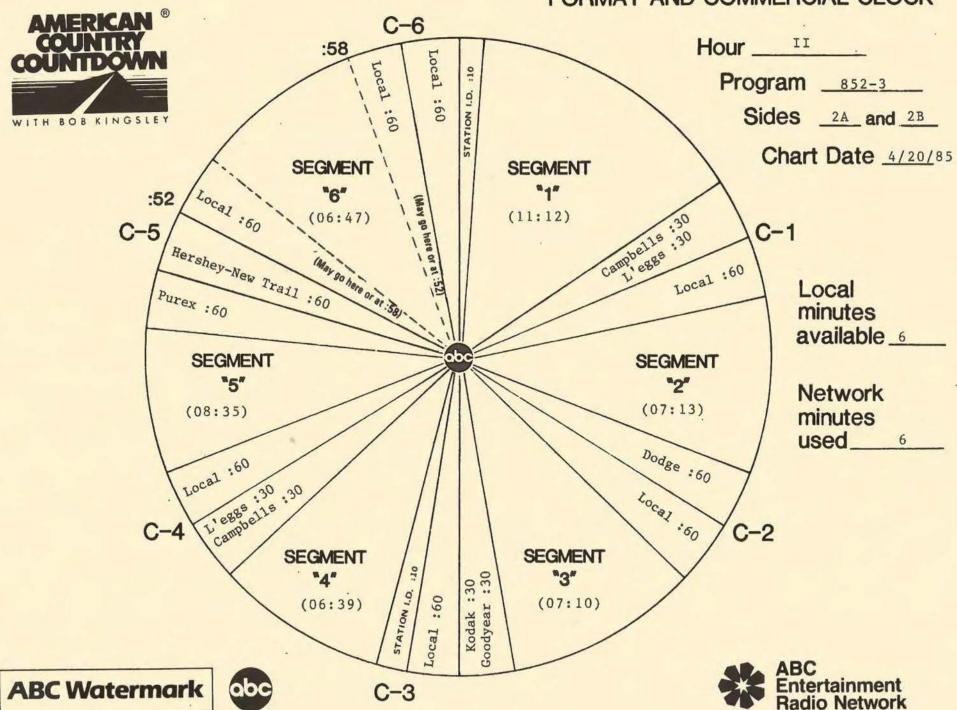

# **ABC Watermark**

4/20/85 FOR WEEK ENDING: 4/20/85

CYCLE NO. 852 PROGRAM 3 OF 1

DISC & HALF HOUR NO. 1A

3575 Cahuenga Blvd, W., Suite 555, Los Angeles, CA 90068

PAGE NO.

| WITH BOB KINGSLEY       |                | 3575 Cahuenga Blvd, W., Suite 555, Los Angeles, CA 90068  ABC Entertainment Rad |                                                                                                                                                                                                                                                                                        | dio Netwo       |  |
|-------------------------|----------------|---------------------------------------------------------------------------------|----------------------------------------------------------------------------------------------------------------------------------------------------------------------------------------------------------------------------------------------------------------------------------------|-----------------|--|
| SCHEDULED<br>START TIME | ACTUAL<br>TIME |                                                                                 | ELEMENT                                                                                                                                                                                                                                                                                | RUNNING<br>TIME |  |
|                         |                | PART BY SPAN<br>DODGE TRUCKS<br>THEME AND OR                                    | BOARD: NOW, AMERICAN COUNTRY COUNTDOWN, BROUGHT TO YOU IN I LUNCHEON MEAT. IT JUST MIGHT SURPRISE YOU. AND RAM TOUGH G. AT DODGE WE DON'T JUST TALK TOUGH WE PROVE IT. PENING OF PART I KIND OF COUNTRY" (MARKWATER MUSIC/BMI)  TRUE LOVE (B)  Vince Gill  WHEN GIVIN' UP WAS EASY (A) |                 |  |
|                         |                | LOGO:                                                                           | Ed Bruce MY KIND OF COUNTRY, MY KIND OF MUSIC                                                                                                                                                                                                                                          |                 |  |
|                         |                | NETWORK SPOT:                                                                   | C-1 True Value/Kodak (OUT CUE) Jingle ends cold with "time goes by."                                                                                                                                                                                                                   | 30/30           |  |
|                         |                | LOCAL INSERT:                                                                   |                                                                                                                                                                                                                                                                                        | :60             |  |
|                         |                | LOGO:                                                                           | AMERICAN COUNTRY COUNTDOWN                                                                                                                                                                                                                                                             |                 |  |
|                         | i              | #38                                                                             | WHITE LINE ( ) Emmylou Harris                                                                                                                                                                                                                                                          |                 |  |
|                         |                | #37                                                                             | ROLLIN' LONELY (B) Johnny Lee                                                                                                                                                                                                                                                          |                 |  |
|                         |                | LOGO:                                                                           | MY KIND OF COUNTRY, MY KIND OF MUSIC                                                                                                                                                                                                                                                   |                 |  |
|                         |                | NETWORK SPOT:                                                                   | C-2 Dodge (OUT CUE) Jingle fades after "thanks to you."                                                                                                                                                                                                                                | :60             |  |
|                         |                | LOCAL INSERT:                                                                   | ·                                                                                                                                                                                                                                                                                      | :60             |  |
|                         |                | LOGO:                                                                           | AMERICAN COUNTRY COUNTDOWN                                                                                                                                                                                                                                                             |                 |  |
|                         |                | #36                                                                             | CRAZY (A) Kenny Rogers                                                                                                                                                                                                                                                                 |                 |  |
|                         |                | #35                                                                             | SHE KEEPS THE HOME FIRES BURNING (B/A) Ronnie Milsap                                                                                                                                                                                                                                   |                 |  |
|                         |                | LOGO:                                                                           | MY KIND OF COUNTRY, MY KIND OF MUSIC                                                                                                                                                                                                                                                   |                 |  |
|                         |                | NETWORK SPOT:                                                                   | C-3 Campbells/L'eggs (OUT CUE) Jingle ends cold after ''panty hose from L'eggs."                                                                                                                                                                                                       | 30/30           |  |
|                         |                | LOCAL INSERT:<br>STATION I. D.:                                                 |                                                                                                                                                                                                                                                                                        | :60<br>:10      |  |