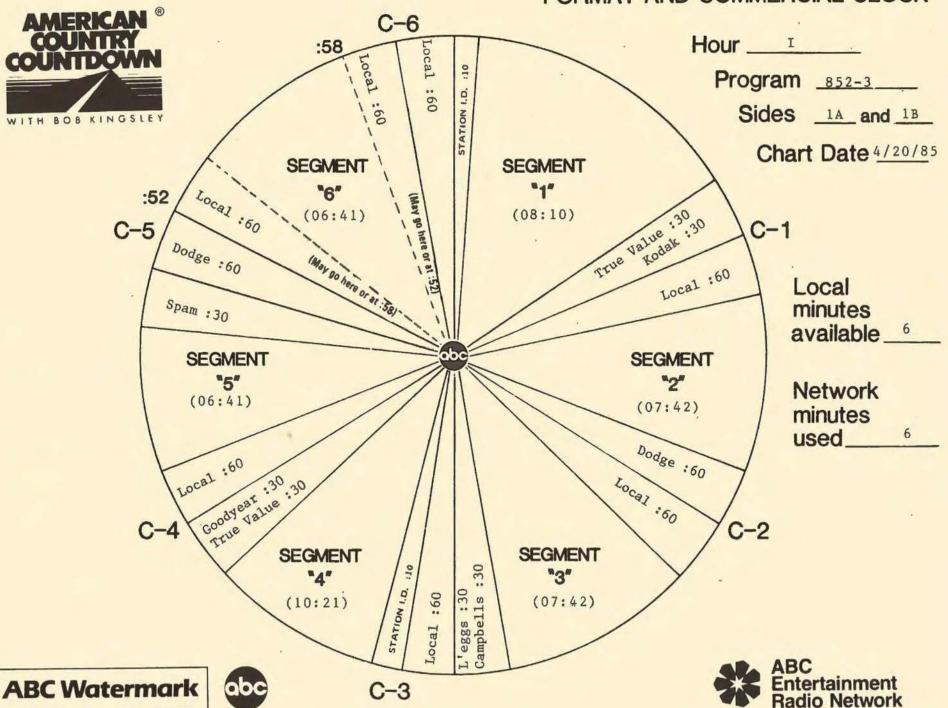

# **ABC Watermark**

4/20/85 FOR WEEK ENDING: 4/20/85

CYCLE NO. 852 PROGRAM 3 OF 1

DISC & HALF HOUR NO. 1A

3575 Cahuenga Blvd, W., Suite 555, Los Angeles, CA 90068

PAGE NO.

| WITH BOB KINGSLEY       |                | 3575 Cahuenga Blvd, W., Suite 555, Los Angeles, CA 90068  ABC Entertainment Rad |                                                                                                                                                                                                                                                                                        | dio Netwo       |  |
|-------------------------|----------------|---------------------------------------------------------------------------------|----------------------------------------------------------------------------------------------------------------------------------------------------------------------------------------------------------------------------------------------------------------------------------------|-----------------|--|
| SCHEDULED<br>START TIME | ACTUAL<br>TIME |                                                                                 | ELEMENT                                                                                                                                                                                                                                                                                | RUNNING<br>TIME |  |
|                         |                | PART BY SPAN<br>DODGE TRUCKS<br>THEME AND OR                                    | BOARD: NOW, AMERICAN COUNTRY COUNTDOWN, BROUGHT TO YOU IN I LUNCHEON MEAT. IT JUST MIGHT SURPRISE YOU. AND RAM TOUGH G. AT DODGE WE DON'T JUST TALK TOUGH WE PROVE IT. PENING OF PART I KIND OF COUNTRY" (MARKWATER MUSIC/BMI)  TRUE LOVE (B)  Vince Gill  WHEN GIVIN' UP WAS EASY (A) |                 |  |
|                         |                | LOGO:                                                                           | Ed Bruce MY KIND OF COUNTRY, MY KIND OF MUSIC                                                                                                                                                                                                                                          |                 |  |
|                         |                | NETWORK SPOT:                                                                   | C-1 True Value/Kodak (OUT CUE) Jingle ends cold with "time goes by."                                                                                                                                                                                                                   | 30/30           |  |
|                         |                | LOCAL INSERT:                                                                   |                                                                                                                                                                                                                                                                                        | :60             |  |
|                         |                | LOGO:                                                                           | AMERICAN COUNTRY COUNTDOWN                                                                                                                                                                                                                                                             |                 |  |
|                         | i              | #38                                                                             | WHITE LINE ( ) Emmylou Harris                                                                                                                                                                                                                                                          |                 |  |
|                         |                | #37                                                                             | ROLLIN' LONELY (B) Johnny Lee                                                                                                                                                                                                                                                          |                 |  |
|                         |                | LOGO:                                                                           | MY KIND OF COUNTRY, MY KIND OF MUSIC                                                                                                                                                                                                                                                   |                 |  |
|                         |                | NETWORK SPOT:                                                                   | C-2 Dodge (OUT CUE) Jingle fades after "thanks to you."                                                                                                                                                                                                                                | :60             |  |
|                         |                | LOCAL INSERT:                                                                   | ·                                                                                                                                                                                                                                                                                      | :60             |  |
|                         |                | LOGO:                                                                           | AMERICAN COUNTRY COUNTDOWN                                                                                                                                                                                                                                                             |                 |  |
|                         |                | #36                                                                             | CRAZY (A) Kenny Rogers                                                                                                                                                                                                                                                                 |                 |  |
|                         |                | #35                                                                             | SHE KEEPS THE HOME FIRES BURNING (B/A) Ronnie Milsap                                                                                                                                                                                                                                   |                 |  |
|                         |                | LOGO:                                                                           | MY KIND OF COUNTRY, MY KIND OF MUSIC                                                                                                                                                                                                                                                   |                 |  |
|                         |                | NETWORK SPOT:                                                                   | C-3 Campbells/L'eggs (OUT CUE) Jingle ends cold after ''panty hose from L'eggs."                                                                                                                                                                                                       | 30/30           |  |
|                         |                | LOCAL INSERT:<br>STATION I. D.:                                                 |                                                                                                                                                                                                                                                                                        | :60<br>:10      |  |