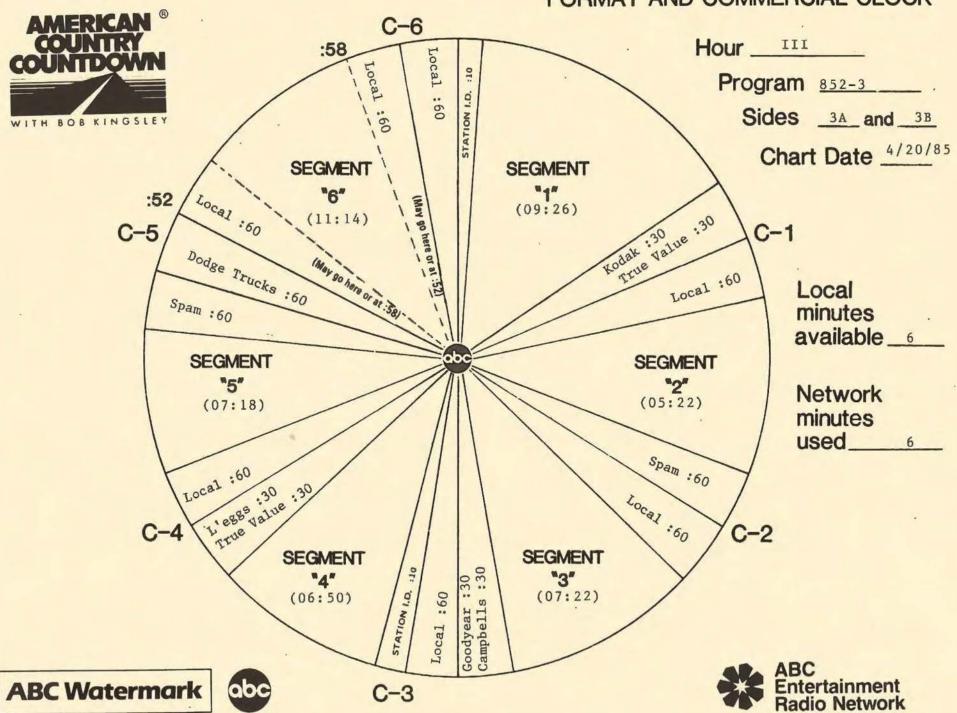

# **ABC Watermark**

4/20/85 FOR WEEK ENDING: 4/20/85

CYCLE NO. 852 PROGRAM 3 OF 1

DISC & HALF HOUR NO. 1A

3575 Cahuenga Blvd, W., Suite 555, Los Angeles, CA 90068

PAGE NO.

| WITH BOB KINGSLEY       |                | 3575 Cahuenga Blvd, W., Suite 555, Los Angeles, CA 90068  ABC Entertainment Rad |                                                                                                                                                                                                                                                                                        | dio Netwo       |  |
|-------------------------|----------------|---------------------------------------------------------------------------------|----------------------------------------------------------------------------------------------------------------------------------------------------------------------------------------------------------------------------------------------------------------------------------------|-----------------|--|
| SCHEDULED<br>START TIME | ACTUAL<br>TIME |                                                                                 | ELEMENT                                                                                                                                                                                                                                                                                | RUNNING<br>TIME |  |
|                         |                | PART BY SPAN<br>DODGE TRUCKS<br>THEME AND OR                                    | BOARD: NOW, AMERICAN COUNTRY COUNTDOWN, BROUGHT TO YOU IN I LUNCHEON MEAT. IT JUST MIGHT SURPRISE YOU. AND RAM TOUGH G. AT DODGE WE DON'T JUST TALK TOUGH WE PROVE IT. PENING OF PART I KIND OF COUNTRY" (MARKWATER MUSIC/BMI)  TRUE LOVE (B)  Vince Gill  WHEN GIVIN' UP WAS EASY (A) |                 |  |
|                         |                | LOGO:                                                                           | Ed Bruce MY KIND OF COUNTRY, MY KIND OF MUSIC                                                                                                                                                                                                                                          |                 |  |
|                         |                | NETWORK SPOT:                                                                   | C-1 True Value/Kodak (OUT CUE) Jingle ends cold with "time goes by."                                                                                                                                                                                                                   | 30/30           |  |
|                         |                | LOCAL INSERT:                                                                   |                                                                                                                                                                                                                                                                                        | :60             |  |
|                         |                | LOGO:                                                                           | AMERICAN COUNTRY COUNTDOWN                                                                                                                                                                                                                                                             |                 |  |
|                         | i              | #38                                                                             | WHITE LINE ( ) Emmylou Harris                                                                                                                                                                                                                                                          |                 |  |
|                         |                | #37                                                                             | ROLLIN' LONELY (B) Johnny Lee                                                                                                                                                                                                                                                          |                 |  |
|                         |                | LOGO:                                                                           | MY KIND OF COUNTRY, MY KIND OF MUSIC                                                                                                                                                                                                                                                   |                 |  |
|                         |                | NETWORK SPOT:                                                                   | C-2 Dodge (OUT CUE) Jingle fades after "thanks to you."                                                                                                                                                                                                                                | :60             |  |
|                         |                | LOCAL INSERT:                                                                   | ·                                                                                                                                                                                                                                                                                      | :60             |  |
|                         |                | LOGO:                                                                           | AMERICAN COUNTRY COUNTDOWN                                                                                                                                                                                                                                                             |                 |  |
|                         |                | #36                                                                             | CRAZY (A) Kenny Rogers                                                                                                                                                                                                                                                                 |                 |  |
|                         |                | #35                                                                             | SHE KEEPS THE HOME FIRES BURNING (B/A) Ronnie Milsap                                                                                                                                                                                                                                   |                 |  |
|                         |                | LOGO:                                                                           | MY KIND OF COUNTRY, MY KIND OF MUSIC                                                                                                                                                                                                                                                   |                 |  |
|                         |                | NETWORK SPOT:                                                                   | C-3 Campbells/L'eggs (OUT CUE) Jingle ends cold after ''panty hose from L'eggs."                                                                                                                                                                                                       | 30/30           |  |
|                         |                | LOCAL INSERT:<br>STATION I. D.:                                                 |                                                                                                                                                                                                                                                                                        | :60<br>:10      |  |