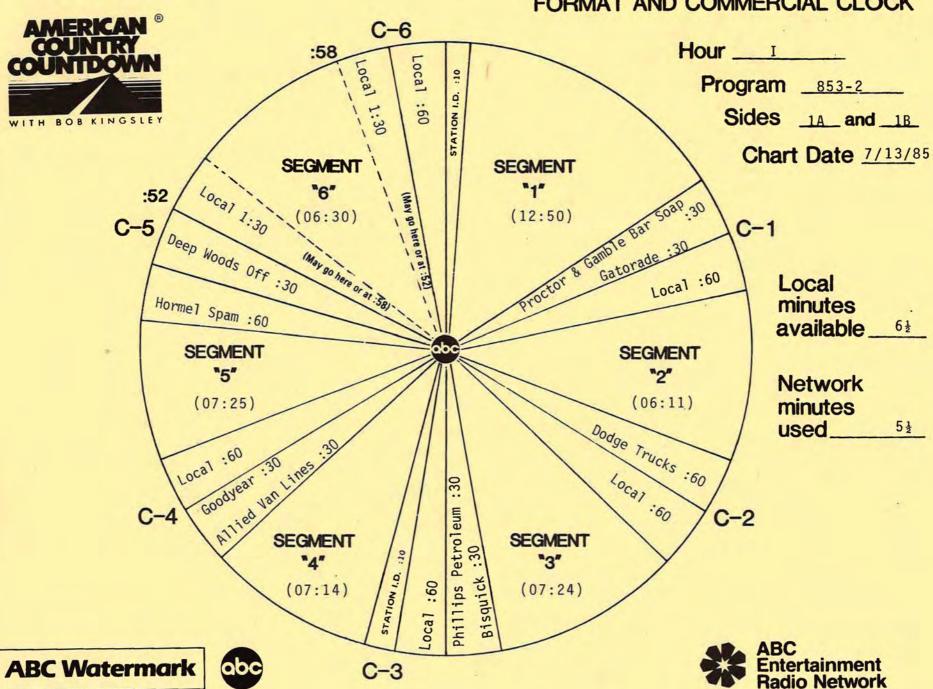

THERE ARE THIRTY SECONDS IN HOUR I AT C-5.

7/13/85

CYCLE NO. 853 PROGRAM 2 OF 13

DISC & HALF HOUR NO. 1A

PAGE NO. 1

3575 Cahuenga Blvd. W., Suite 555, Los Angeles, CA 90068

| SCHEDULED<br>START TIME | ACTUAL<br>TIME |                                 | ELEMENT                                                                                                                                                                                                                                                                                                             | RUNNING<br>TIME |
|-------------------------|----------------|---------------------------------|---------------------------------------------------------------------------------------------------------------------------------------------------------------------------------------------------------------------------------------------------------------------------------------------------------------------|-----------------|
| 00:00                   |                | BY SPAM LUNC                    | RD: NOW, AMERICAN COUNTRY COUNTDOWN, BROUGHT TO YOU IN PART HEON MEAT. IT JUST MIGHT SURPRISE YOU. AND RAM TOUGH DODGE DODGE WE DON'T JUST TALK TOUGH WE PROVE IT.  PRETTY LADY (A)  Kieth Stegall  I FELL IN LOVE AGAIN LAST NIGHT (B)  Forester Sisters  YOU CAN'T RUN AWAY FROM YOUR HEART (B/A)  Lacy J. Dalton | 12:50           |
|                         |                | LOGO:                           | MY KIND OF COUNTRY, MY KIND OF MUSIC                                                                                                                                                                                                                                                                                |                 |
| 12:50                   |                | NETWORK SPOT:                   | Proctor & Gamble Bar Soap/Gatorade (OUT CUE) Jingle ends cold with "deep down body thirst."                                                                                                                                                                                                                         | 30/30           |
| 13:50                   |                | LOCAL INSERT:                   |                                                                                                                                                                                                                                                                                                                     | :60             |
| 14:50                   |                | LOGO:                           | AMERICAN COUNTRY COUNTDOWN                                                                                                                                                                                                                                                                                          | 06:11           |
|                         |                | #37                             | YOU DONE ME WRONG (B) Mel Tillis                                                                                                                                                                                                                                                                                    | 1               |
|                         |                | #36                             | DRINKIN' & DREAMIN' (B/A) Waylon Jennings                                                                                                                                                                                                                                                                           |                 |
|                         |                | LOGO:                           | MY KIND OF COUNTRY, MY KIND OF MUSIC                                                                                                                                                                                                                                                                                |                 |
| 21:01                   |                | NETWORK SPOT:                   | Dodge Trucks (OUT CUE) Voice out cold with "best backed trucks."                                                                                                                                                                                                                                                    | :60             |
| 22:01                   |                | LOCAL INSERT:                   |                                                                                                                                                                                                                                                                                                                     | :60             |
| 23:01                   |                | LOGO:                           | AMERICAN COUNTRY COUNTDOWN                                                                                                                                                                                                                                                                                          | 07:24           |
|                         |                | #35                             | MY TOOT TOOT (B) Rockin' Sydney                                                                                                                                                                                                                                                                                     |                 |
|                         |                | #34                             | IF YOU BREAK MY HEART (A/B) Kendalls                                                                                                                                                                                                                                                                                |                 |
|                         |                | LOGO:                           | MY KIND OF COUNTRY, MY KIND OF MUSIC                                                                                                                                                                                                                                                                                |                 |
| 30:25                   |                | NETWORK SPOT:                   | Bisquick/Phillips Petroleum (OUT CUE) Voice out cold with "in everything we make."                                                                                                                                                                                                                                  | 30/30           |
| 31:25<br>32:25          |                | LOCAL INSERT:<br>STATION I. D.: |                                                                                                                                                                                                                                                                                                                     | :60<br>:10      |

FOR WEEK ENDING: 7/13/85
CYCLE NO. 853 PROGRAM 2
DISC & HALF HOUR NO. 1B
PAGE NO.

3575 Cabuenda Rivd W. Suite 555 Los Angeles CA 90068

| SCHEDULED<br>START TIME | ACTUAL<br>TIME |                                      | ELEMENT                                                              | RUNI | NING<br>ME |
|-------------------------|----------------|--------------------------------------|----------------------------------------------------------------------|------|------------|
| 32:35                   |                | LOGO: AMERICA                        | N COUNTRY COUNTDOWN                                                  |      | :14        |
|                         |                | #33 HAVE I (Reba McI                 | GOT A DEAL FOR YOU (B)<br>Entire                                     |      |            |
|                         |                | #32 HEART TI<br>Steve Wa             | ROUBLE (B)<br>ariner                                                 |      |            |
| 110                     |                | LOGO: MY KIND                        | OF COUNTRY, MY KIND OF MUSIC                                         |      |            |
| 39:49                   |                | NETWORK SPOT: Allied (OUT CUI        | Van Lines/Goodyear E) Voice out cold with "center for good."         | 30/3 | 30         |
| 40:49                   |                | LOCAL INSERT:                        |                                                                      | :60  |            |
| 41:49                   |                | LOGO: AMERICAN                       | N COUNTRY COUNTDOWN                                                  | 07   | :25        |
|                         |                | #31 I NEVER<br>Mac Day               | MADE LOVE (B)                                                        |      |            |
|                         |                | #30 SHE KEEL<br>Ronnie I             | PS THE HOME FIRES BURNING (B/A                                       | )    |            |
|                         |                | LOGO: MY KIND                        | OF COUNTRY, MY KIND OF MUSIC                                         |      |            |
| 49:14                   |                | NETWORK SPOT: Hormel S<br>(OUT CUI   | C-5 Spam/Deep Woods Off E) Voice out cold with "the mosquito hours." | 60/3 | 30         |
| 50:44                   |                | Local Insert:                        |                                                                      | :30  |            |
| 51:14                   |                | LOGO: AMERICAN                       | N COUNTRY COUNTDOWN                                                  | 06   | :30        |
|                         |                | #29 HE BURNS                         | S ME UP (B)                                                          |      |            |
|                         |                | #28 USED TO<br>Sawyer                | BLUE (B)<br>Brown                                                    |      |            |
| 57:35                   |                | THEME UP AND UNDER WITHEME TO: 57:50 | TH TALK UNIT ENDING AT: 57:44                                        |      |            |
|                         |                |                                      | C-6                                                                  |      |            |
| 57:50                   |                | LOCAL INSERT:                        |                                                                      | 2:0  | 00         |
| 59:50                   |                | STATION I. D.:                       |                                                                      |      | 10         |