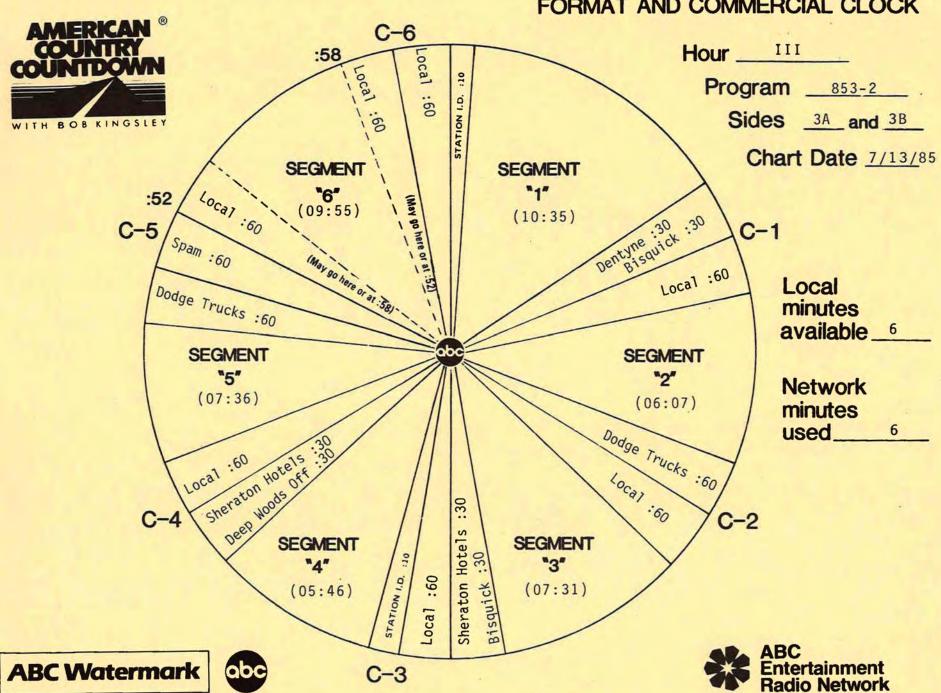

# FORMAT AND COMMERCIAL CLOCK

FOR WEEK ENDING: 7/13/85

CYCLE NO. 853 PROGRAM 2 OF 13

DISC & HALF HOUR NO. 3A

PAGE NO. 5

3575 Cahuenga Blvd. W., Suite 555, Los Angeles, CA 90068

| WITH 808 KI             |                | ooro odnoonga b                 | iva. W., Suite 555, Los Angeles, CA 90068                                             | ABC Entertainment Radio Netwo                                                                                                                                                                                                                                                                                                                                                                                                                                                                                                                                                                                                                                                                                                                                                                                                                                                                                                                                                                                                                                                                                                                                                                                                                                                                                                                                                                                                                                                                                                                                                                                                                                                                                                                                                                                                                                                                                                                                                                                                                                                                                                  |
|-------------------------|----------------|---------------------------------|---------------------------------------------------------------------------------------|--------------------------------------------------------------------------------------------------------------------------------------------------------------------------------------------------------------------------------------------------------------------------------------------------------------------------------------------------------------------------------------------------------------------------------------------------------------------------------------------------------------------------------------------------------------------------------------------------------------------------------------------------------------------------------------------------------------------------------------------------------------------------------------------------------------------------------------------------------------------------------------------------------------------------------------------------------------------------------------------------------------------------------------------------------------------------------------------------------------------------------------------------------------------------------------------------------------------------------------------------------------------------------------------------------------------------------------------------------------------------------------------------------------------------------------------------------------------------------------------------------------------------------------------------------------------------------------------------------------------------------------------------------------------------------------------------------------------------------------------------------------------------------------------------------------------------------------------------------------------------------------------------------------------------------------------------------------------------------------------------------------------------------------------------------------------------------------------------------------------------------|
| SCHEDULED<br>START TIME | ACTUAL<br>TIME |                                 | ELEMENT                                                                               | RUNNIN                                                                                                                                                                                                                                                                                                                                                                                                                                                                                                                                                                                                                                                                                                                                                                                                                                                                                                                                                                                                                                                                                                                                                                                                                                                                                                                                                                                                                                                                                                                                                                                                                                                                                                                                                                                                                                                                                                                                                                                                                                                                                                                         |
| 00:00                   |                | THEME AND OP                    | ENING OF PART III                                                                     | 10:3                                                                                                                                                                                                                                                                                                                                                                                                                                                                                                                                                                                                                                                                                                                                                                                                                                                                                                                                                                                                                                                                                                                                                                                                                                                                                                                                                                                                                                                                                                                                                                                                                                                                                                                                                                                                                                                                                                                                                                                                                                                                                                                           |
|                         |                | #14                             | IT'S A SHORT WALK FROM HEAVEN TO HELL (B) John Schneider                              | The state of the s |
|                         |                | #13                             | I DON'T THINK I'M READY FOR YOU (B) Anne Murray                                       |                                                                                                                                                                                                                                                                                                                                                                                                                                                                                                                                                                                                                                                                                                                                                                                                                                                                                                                                                                                                                                                                                                                                                                                                                                                                                                                                                                                                                                                                                                                                                                                                                                                                                                                                                                                                                                                                                                                                                                                                                                                                                                                                |
|                         |                | #12                             | IT AIN'T GONNA WORRY MY MIND (A) Ray Charles & Mickey Gilley                          |                                                                                                                                                                                                                                                                                                                                                                                                                                                                                                                                                                                                                                                                                                                                                                                                                                                                                                                                                                                                                                                                                                                                                                                                                                                                                                                                                                                                                                                                                                                                                                                                                                                                                                                                                                                                                                                                                                                                                                                                                                                                                                                                |
|                         |                | LOGO:                           | MY KIND OF COUNTRY, MY KIND OF MUSIC                                                  |                                                                                                                                                                                                                                                                                                                                                                                                                                                                                                                                                                                                                                                                                                                                                                                                                                                                                                                                                                                                                                                                                                                                                                                                                                                                                                                                                                                                                                                                                                                                                                                                                                                                                                                                                                                                                                                                                                                                                                                                                                                                                                                                |
| 10:35                   |                | NETWORK SPOT:                   | Dentyne/Bisquick (OUT CUE) Jingle fades after "the Bisquick down, Bisquick            | 30/30                                                                                                                                                                                                                                                                                                                                                                                                                                                                                                                                                                                                                                                                                                                                                                                                                                                                                                                                                                                                                                                                                                                                                                                                                                                                                                                                                                                                                                                                                                                                                                                                                                                                                                                                                                                                                                                                                                                                                                                                                                                                                                                          |
| 11:35                   |                | LOCAL INSERT:                   |                                                                                       | :60                                                                                                                                                                                                                                                                                                                                                                                                                                                                                                                                                                                                                                                                                                                                                                                                                                                                                                                                                                                                                                                                                                                                                                                                                                                                                                                                                                                                                                                                                                                                                                                                                                                                                                                                                                                                                                                                                                                                                                                                                                                                                                                            |
| 12:35                   |                | LOGO:                           | AMERICAN COUNTRY COUNTDOWN                                                            | 06:07                                                                                                                                                                                                                                                                                                                                                                                                                                                                                                                                                                                                                                                                                                                                                                                                                                                                                                                                                                                                                                                                                                                                                                                                                                                                                                                                                                                                                                                                                                                                                                                                                                                                                                                                                                                                                                                                                                                                                                                                                                                                                                                          |
|                         |                | #11                             | SHE'S A MIRACLE (B) Exile                                                             |                                                                                                                                                                                                                                                                                                                                                                                                                                                                                                                                                                                                                                                                                                                                                                                                                                                                                                                                                                                                                                                                                                                                                                                                                                                                                                                                                                                                                                                                                                                                                                                                                                                                                                                                                                                                                                                                                                                                                                                                                                                                                                                                |
|                         |                | #10                             | REAL LOVE (B/A) Dolly Parton & Kenny Rogers                                           |                                                                                                                                                                                                                                                                                                                                                                                                                                                                                                                                                                                                                                                                                                                                                                                                                                                                                                                                                                                                                                                                                                                                                                                                                                                                                                                                                                                                                                                                                                                                                                                                                                                                                                                                                                                                                                                                                                                                                                                                                                                                                                                                |
|                         |                | LOGO:                           | MY KIND OF COUNTRY, MY KIND OF MUSIC                                                  |                                                                                                                                                                                                                                                                                                                                                                                                                                                                                                                                                                                                                                                                                                                                                                                                                                                                                                                                                                                                                                                                                                                                                                                                                                                                                                                                                                                                                                                                                                                                                                                                                                                                                                                                                                                                                                                                                                                                                                                                                                                                                                                                |
| 18:42                   |                | NETWORK SPOT:                   | Dodge Trucks (OUT CUE) Voice out cold with "best backed trucks."                      | :60                                                                                                                                                                                                                                                                                                                                                                                                                                                                                                                                                                                                                                                                                                                                                                                                                                                                                                                                                                                                                                                                                                                                                                                                                                                                                                                                                                                                                                                                                                                                                                                                                                                                                                                                                                                                                                                                                                                                                                                                                                                                                                                            |
| 19:42                   |                | LOCAL INSERT:                   |                                                                                       | :60                                                                                                                                                                                                                                                                                                                                                                                                                                                                                                                                                                                                                                                                                                                                                                                                                                                                                                                                                                                                                                                                                                                                                                                                                                                                                                                                                                                                                                                                                                                                                                                                                                                                                                                                                                                                                                                                                                                                                                                                                                                                                                                            |
| 20:42                   |                | LOGO:                           | AMERICAN COUNTRY COUNTDOWN                                                            | 07:33                                                                                                                                                                                                                                                                                                                                                                                                                                                                                                                                                                                                                                                                                                                                                                                                                                                                                                                                                                                                                                                                                                                                                                                                                                                                                                                                                                                                                                                                                                                                                                                                                                                                                                                                                                                                                                                                                                                                                                                                                                                                                                                          |
|                         |                | #9                              | LASSO THE MOON (B) Gary Morris                                                        |                                                                                                                                                                                                                                                                                                                                                                                                                                                                                                                                                                                                                                                                                                                                                                                                                                                                                                                                                                                                                                                                                                                                                                                                                                                                                                                                                                                                                                                                                                                                                                                                                                                                                                                                                                                                                                                                                                                                                                                                                                                                                                                                |
|                         |                | #8                              | HIGHWAYMAN (A)<br>Jennings, Nelson, Cash & Kristofferson                              |                                                                                                                                                                                                                                                                                                                                                                                                                                                                                                                                                                                                                                                                                                                                                                                                                                                                                                                                                                                                                                                                                                                                                                                                                                                                                                                                                                                                                                                                                                                                                                                                                                                                                                                                                                                                                                                                                                                                                                                                                                                                                                                                |
|                         |                | LOGO:                           | MY KIND OF COUNTRY, MY KIND OF MUSIC                                                  |                                                                                                                                                                                                                                                                                                                                                                                                                                                                                                                                                                                                                                                                                                                                                                                                                                                                                                                                                                                                                                                                                                                                                                                                                                                                                                                                                                                                                                                                                                                                                                                                                                                                                                                                                                                                                                                                                                                                                                                                                                                                                                                                |
| 28:13                   |                | NETWORK SPOT:                   | G-3  Bisquick/Sheraton Hotels  (OUT CUE) Voice out cold with  "or your travel agent." | 30/30                                                                                                                                                                                                                                                                                                                                                                                                                                                                                                                                                                                                                                                                                                                                                                                                                                                                                                                                                                                                                                                                                                                                                                                                                                                                                                                                                                                                                                                                                                                                                                                                                                                                                                                                                                                                                                                                                                                                                                                                                                                                                                                          |
| 29:13                   |                | LOCAL INSERT:<br>STATION I. D.: |                                                                                       | :60<br>:10                                                                                                                                                                                                                                                                                                                                                                                                                                                                                                                                                                                                                                                                                                                                                                                                                                                                                                                                                                                                                                                                                                                                                                                                                                                                                                                                                                                                                                                                                                                                                                                                                                                                                                                                                                                                                                                                                                                                                                                                                                                                                                                     |

FOR WEEK ENDING: 7/13/85

CYCLE NO. 853 PROGRAM 2 OF 13

DISC & HALF HOUR NO. 3B

PAGE NO. 6

3575 Cahuenga Blvd. W., Suite 555, Los Angeles, CA 90068

| SCHEDULED<br>START TIME | ACTUAL<br>TIME |                | ELEMENT                                                                                                                           | RUNNING |
|-------------------------|----------------|----------------|-----------------------------------------------------------------------------------------------------------------------------------|---------|
| 30:23                   |                | LOGO:          | AMERICAN COUNTRY COUNTDOWN                                                                                                        | 05:46   |
|                         |                | #7             | I'M FOR LOVE (B) Hank Williams Jr.                                                                                                |         |
|                         |                | #6             | 40 HOUR WEEK (B) Alabama                                                                                                          |         |
|                         |                | LOGO:          | MY KIND OF COUNTRY, MY KIND OF MUSIC                                                                                              |         |
| 36:09                   |                | NETWORK SPOT:  | Deep Woods Off/Sheraton Hotels (OUT CUE) Voice out cold with "or your travel agent."                                              | 30/30   |
| 37:09                   |                | LOCAL INSERT:  |                                                                                                                                   | :60     |
| 38:09                   |                | LOGO:          | AMERICAN COUNTRY COUNTDOWN                                                                                                        | 07:36   |
|                         |                | #5             | OLD HIPPIE (A) Bellamy Bros.                                                                                                      |         |
|                         |                | #4             | LOVE DON'T CARE (A/B) Earl Thomas Conley                                                                                          |         |
|                         |                | LOGO:          | MY KIND OF COUNTRY, MY KIND OF MUSIC                                                                                              | 1       |
| 45:45                   |                | NETWORK SPOT:  | C-5  Dodge Trucks/Spam  (OUT CUE) Voice out cold with  "go back for 3rd's (laugh)."                                               | 60/60   |
| 47:45                   |                | LOGO:          | AMERICAN COUNTRY COUNTDOWN                                                                                                        | 09:55   |
|                         |                | #3             | HELLO MARY LOU (B) Statler Bros.                                                                                                  |         |
|                         |                | #2             | DIXIE ROAD (B)                                                                                                                    |         |
|                         |                | #1             | Lee Greenwood FORGIVING YOU WAS EASY (B)                                                                                          |         |
|                         |                | IN PART BY RA  | Willie Nelson BOARD: AMERICAN COUNTRY COUNTDOWN HAS BEEN BROUGHT TO YOU AM TOUGH DODGE TRUCKS. AT DODGE, WE DON'T JUST TALK TOUGH |         |
| 56:44                   |                |                | AND SPAM LUNCHEON C-6 MEAT. IT JUST MIGHT SURPRISE YOU.  UNDER WITH TALK UNIT ENDING AT: 57:40 7:50                               |         |
| 57:50                   |                | LOCAL INSERT:  |                                                                                                                                   | 2:00    |
| 59:50                   |                | STATION I. D.: |                                                                                                                                   | :10     |