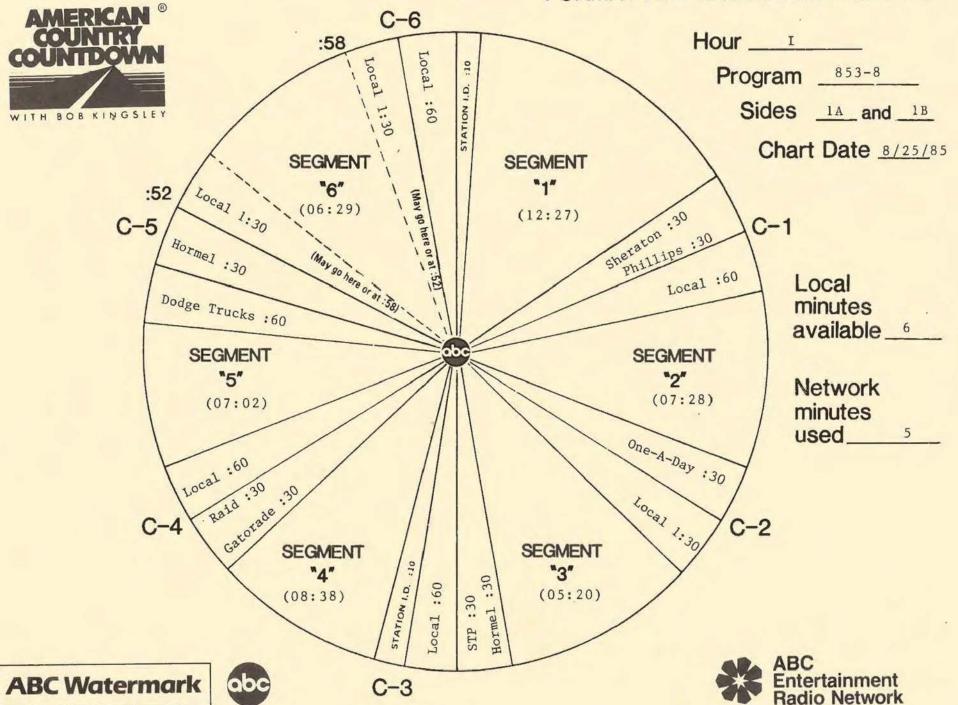

abc

FOR WEEK ENDING: \_\_\_\_\_P CYCLE NO. 853 \_\_\_\_P DISC & HALF HOUR NO.

PAGE NO.

3575 Cahuenga Blvd. W., Suite 555, Los Angeles, CA 90068

| ART TIME | ACTUAL | ELEMENT                                                                                                                                                                         | RUNNING<br>TIME |
|----------|--------|---------------------------------------------------------------------------------------------------------------------------------------------------------------------------------|-----------------|
| ):00     |        | OPEN BILLBOARD: "NOW AMERICAN COUNTRY COUNTDOWN BROUGHT TO YOU IN PART BY RAM TOUGH DODGE TRUCKS. AT DODGE, WE DON'T JUST TALK TOUGH WE PROVE IT."  THEME AND OPENING OF PART I | 12:27           |
|          | 4      | THEME: "MY KIND OF COUNTRY" (MARKWATER MUSIC/BMI)  #40 OLD HIPPIE (A)                                                                                                           |                 |
|          |        | #39 A LONG AND LASTING LOVE (A/B)                                                                                                                                               |                 |
|          |        | Crystal Gayle #38 LET A LITTLE LOVE COME IN (B) Charley Pride                                                                                                                   |                 |
|          |        | LOGO: MY KIND OF COUNTRY, MY KIND OF MUSIC                                                                                                                                      |                 |
| 2:27     |        | NETWORK SPOT: Sheraton/Phillips  (OUT CUE) Voice out cold with  "everything we do."                                                                                             | 30/30           |
| 3:27     |        | LOCAL INSERT:                                                                                                                                                                   | :60             |
| : 27     |        | LOGO: AMERICAN COUNTRY COUNTDOWN                                                                                                                                                | 07:28           |
|          |        | #37 I WANNA HEAR IT FROM YOU (A) Eddy Raven                                                                                                                                     |                 |
|          |        | #36 WHO'S GONNA FILL THEIR SHOES (B) George Jones                                                                                                                               |                 |
|          |        | LOGO: MY KIND OF COUNTRY, MY KIND OF MUSIC                                                                                                                                      |                 |
| 1:55     |        | NETWORK SPOT: One-A-Day  (OUT CUE) Voice out cold with  "different from men."                                                                                                   | :30             |
| 2:25     |        | LOCAL INSERT:                                                                                                                                                                   | 1:30            |
| 3:55     |        | LOGO: AMERICAN COUNTRY COUNTDOWN                                                                                                                                                | 05:20           |
|          |        | #35 HE WON'T GIVE IN (A) Kathy Mattea                                                                                                                                           | ,               |
|          |        | #34 MY TOOT TOOT (B) 'Rockin' Sydney                                                                                                                                            |                 |
|          |        | LOGO: MY KIND OF COUNTRY, MY KIND OF MUSIC                                                                                                                                      | ļ               |
| 9:15     |        | NETWORK SPOT: Hormel/STP  (OUT CUE) Voice out cold with "for my car."                                                                                                           | 30/30           |
| 0:15     |        | LOCAL INSERT:                                                                                                                                                                   | :60             |

3575 Cahuenga Blvd. W., Suite 555, Los Angeles, CA 90068

| VIIH BOB RINGSLEY       |                | 3575 Cahuenga Blvd. W., Suite 555, Los Angeles, CA 90068  ABC Entertainmer           | ABC Entertainment Radio Network |  |
|-------------------------|----------------|--------------------------------------------------------------------------------------|---------------------------------|--|
| SCHEDULED<br>START TIME | ACTUAL<br>TIME | ELEMENT                                                                              | RUNNING<br>TIME                 |  |
| 31:25                   |                | LOGO: AMERICAN COUNTRY COUNTDOWN                                                     | 08:38                           |  |
|                         |                | #33 SOME FOOLS NEVER LEARN (B) Steve Wariner                                         |                                 |  |
|                         |                | #32 I DON'T THINK I'M READY FOR YOU (B) Anne Murray                                  |                                 |  |
|                         | 3.83           | LOGO: MY KIND OF COUNTRY, MY KIND OF MUSIC                                           |                                 |  |
| 40:03                   |                | NETWORK SPOT: Gatorade/Raid (OUT CUE) Jingle ends cold after "biting fleas dead."    | 30/30                           |  |
| 41:03                   |                | LOCAL INSERT:                                                                        | :60                             |  |
| 42:03                   |                | LOGO: AMERICAN COUNTRY COUNTDOWN                                                     | 07:02                           |  |
| -                       |                | #31 COLD SUMMER DAY IN CEORGIA (B/A) Gene Watson                                     |                                 |  |
|                         |                | #30 IF IT WEREN'T FOR HIM (B) Vince Gill  LOGO: MY KIND OF COUNTRY, MY KIND OF MUSIC |                                 |  |
| 49:05                   |                | NETWORK SPOT: Dodge Trucks/Hormel (OUT CUE) Voice out cold with "at your deli, now." | 60/30                           |  |
| 50:35                   |                | Local Insert:                                                                        | :30                             |  |
| 51:05                   |                | LOGO: AMERICAN COUNTRY COUNTDOWN #29 LOVE TALKS (A/B)                                | 06:29                           |  |
| y                       |                | Ronnie McDowell                                                                      |                                 |  |
|                         | -              | #28 TOUCH A HAND, MAKE A FRIEND (B) Oak Ridge Boys                                   |                                 |  |
| 57:26                   |                | THEME UP AND UNDER WITH TALK UNIT ENDING AT: 57:34 THEME TO: 57:50                   |                                 |  |
| 57:50                   |                | LOCAL INSERT:                                                                        | 2:00                            |  |
| 59:50                   |                | STATION I. D.:                                                                       | :10                             |  |