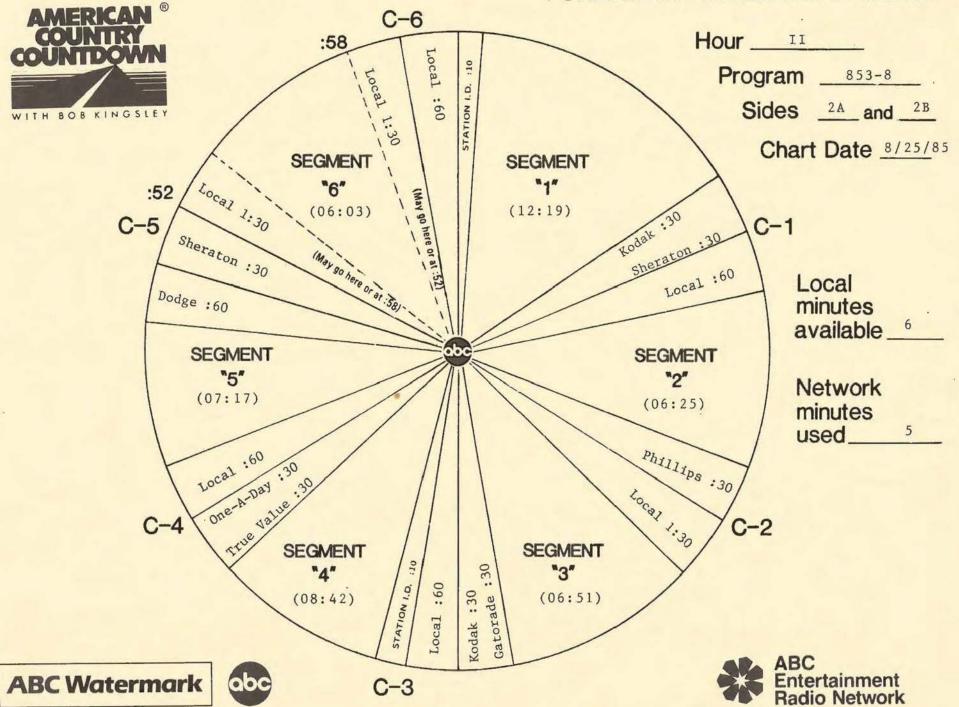

abc

FOR WEEK ENDING: \_\_\_\_\_P CYCLE NO. 853 \_\_\_\_P DISC & HALF HOUR NO.

PAGE NO.

3575 Cahuenga Blvd. W., Suite 555, Los Angeles, CA 90068

| ART TIME | ACTUAL | ELEMENT                                                                                                                                                                         | RUNNING<br>TIME |
|----------|--------|---------------------------------------------------------------------------------------------------------------------------------------------------------------------------------|-----------------|
| ):00     |        | OPEN BILLBOARD: "NOW AMERICAN COUNTRY COUNTDOWN BROUGHT TO YOU IN PART BY RAM TOUGH DODGE TRUCKS. AT DODGE, WE DON'T JUST TALK TOUGH WE PROVE IT."  THEME AND OPENING OF PART I | 12:27           |
|          | 4      | THEME: "MY KIND OF COUNTRY" (MARKWATER MUSIC/BMI)  #40 OLD HIPPIE (A)                                                                                                           |                 |
|          |        | #39 A LONG AND LASTING LOVE (A/B)                                                                                                                                               |                 |
|          |        | Crystal Gayle #38 LET A LITTLE LOVE COME IN (B) Charley Pride                                                                                                                   |                 |
|          |        | LOGO: MY KIND OF COUNTRY, MY KIND OF MUSIC                                                                                                                                      |                 |
| 2:27     |        | NETWORK SPOT: Sheraton/Phillips  (OUT CUE) Voice out cold with  "everything we do."                                                                                             | 30/30           |
| 3:27     |        | LOCAL INSERT:                                                                                                                                                                   | :60             |
| : 27     |        | LOGO: AMERICAN COUNTRY COUNTDOWN                                                                                                                                                | 07:28           |
|          |        | #37 I WANNA HEAR IT FROM YOU (A) Eddy Raven                                                                                                                                     |                 |
|          |        | #36 WHO'S GONNA FILL THEIR SHOES (B) George Jones                                                                                                                               |                 |
|          |        | LOGO: MY KIND OF COUNTRY, MY KIND OF MUSIC                                                                                                                                      |                 |
| 1:55     |        | NETWORK SPOT: One-A-Day  (OUT CUE) Voice out cold with  "different from men."                                                                                                   | :30             |
| 2:25     |        | LOCAL INSERT:                                                                                                                                                                   | 1:30            |
| 3:55     |        | LOGO: AMERICAN COUNTRY COUNTDOWN                                                                                                                                                | 05:20           |
|          |        | #35 HE WON'T GIVE IN (A) Kathy Mattea                                                                                                                                           | ,               |
|          |        | #34 MY TOOT TOOT (B) 'Rockin' Sydney                                                                                                                                            |                 |
|          |        | LOGO: MY KIND OF COUNTRY, MY KIND OF MUSIC                                                                                                                                      | ļ               |
| 9:15     |        | NETWORK SPOT: Hormel/STP  (OUT CUE) Voice out cold with "for my car."                                                                                                           | 30/30           |
| 0:15     |        | LOCAL INSERT:                                                                                                                                                                   | :60             |

25:25

| FOR WEEK ENDING     | 8/2                                                                                                                                                                                                                                                                                                                                                                                                                                                                                                                                                                                                                                                                                                                                                                                                                                                                                                                                                                                                                                                                                                                                                                                                                                                                                                                                                                                                                                                                                                                                                                                                                                                                                                                                                                                                                                                                                                                                                                                                                                                                                                                            | 5/85   |     |          |
|---------------------|--------------------------------------------------------------------------------------------------------------------------------------------------------------------------------------------------------------------------------------------------------------------------------------------------------------------------------------------------------------------------------------------------------------------------------------------------------------------------------------------------------------------------------------------------------------------------------------------------------------------------------------------------------------------------------------------------------------------------------------------------------------------------------------------------------------------------------------------------------------------------------------------------------------------------------------------------------------------------------------------------------------------------------------------------------------------------------------------------------------------------------------------------------------------------------------------------------------------------------------------------------------------------------------------------------------------------------------------------------------------------------------------------------------------------------------------------------------------------------------------------------------------------------------------------------------------------------------------------------------------------------------------------------------------------------------------------------------------------------------------------------------------------------------------------------------------------------------------------------------------------------------------------------------------------------------------------------------------------------------------------------------------------------------------------------------------------------------------------------------------------------|--------|-----|----------|
| FOR WEEK ENDING: -  | PROGRAM                                                                                                                                                                                                                                                                                                                                                                                                                                                                                                                                                                                                                                                                                                                                                                                                                                                                                                                                                                                                                                                                                                                                                                                                                                                                                                                                                                                                                                                                                                                                                                                                                                                                                                                                                                                                                                                                                                                                                                                                                                                                                                                        | 8      | OF  | 13       |
| DISC & HALF HOUR NO | 5.                                                                                                                                                                                                                                                                                                                                                                                                                                                                                                                                                                                                                                                                                                                                                                                                                                                                                                                                                                                                                                                                                                                                                                                                                                                                                                                                                                                                                                                                                                                                                                                                                                                                                                                                                                                                                                                                                                                                                                                                                                                                                                                             | 1B     |     | 0.05671= |
|                     | The state of the s | GE NO. | _ 2 | 2        |