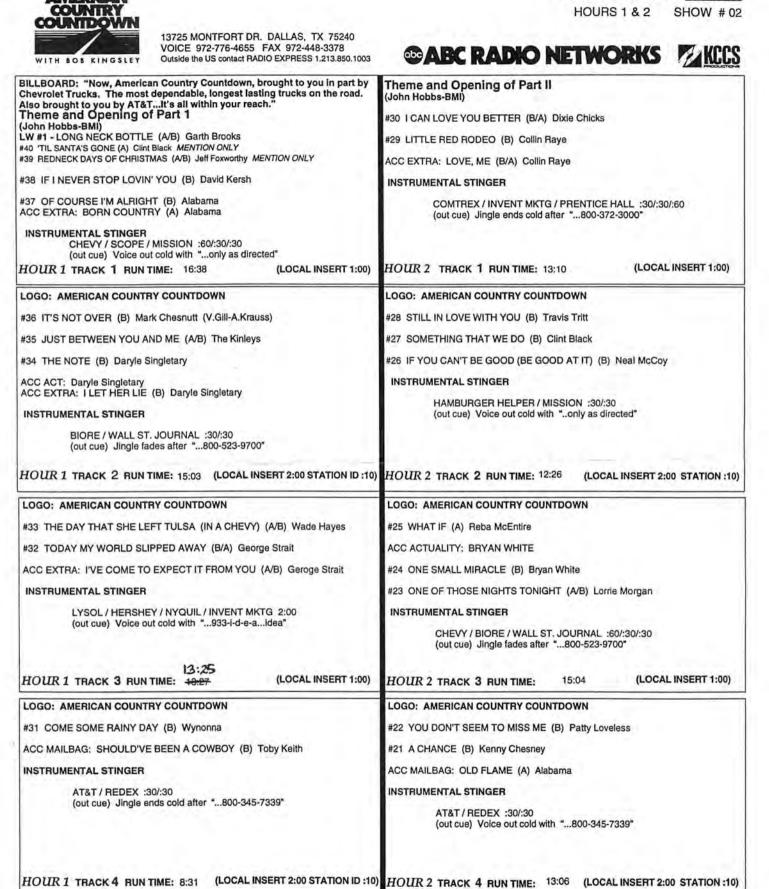

## TRACK 6 :18

Hello, I'm Bob Kingsley...and last week Garth Brooks had the number one song in the land for the third week in a row. Not a bad way to start out 1998! Can he stretch it to 4 weeks? Keep up with the chart progress of all your favorite artists...right here on American Country Countdown. [LOCAL TAG]

## TRACK 7 :17

HI, Bob Kingsley here...and last week Reba McEntire had the biggest jumper of the week, up10 with her new single "What If" Can she continue that quick climb up the charts? Check in with me this weekend and I'll have all the chart info for you, right here...on American Country Countdown. [LOCAL TAG]

## TRACK 8 :24

HI, I'm Bob Kingsley...and there's some good traditional country music playing across the airwaves lately. Songs like "One Small Miracle" by Bryan White and "The Note" by Daryle Singletary...and incidently both Bryan & Daryle will be stopping by this weekend to tell us all about their respective songs and I'll have all of 'em for ya...the forty biggest right here on American Country Countdown. [LOCAL TAG]