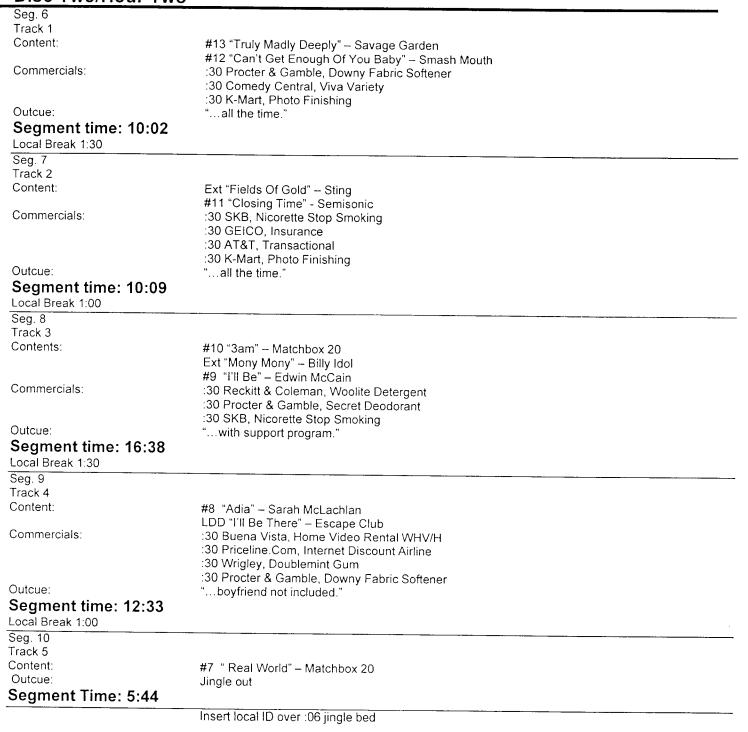

## Show Code: #98-30 Date: July 25/26, 1998 Disc Two/Hour Two

END OF DISC TWO -- DISC THREE STARTS AT SEGMENT 11 \*\*\*America's Top Hits for Wednesday (Kinks) is Track 6\*\*\* \*\*\*America's Top Hits for Thursday (Alanis Morissette) is Track 7\*\*\*