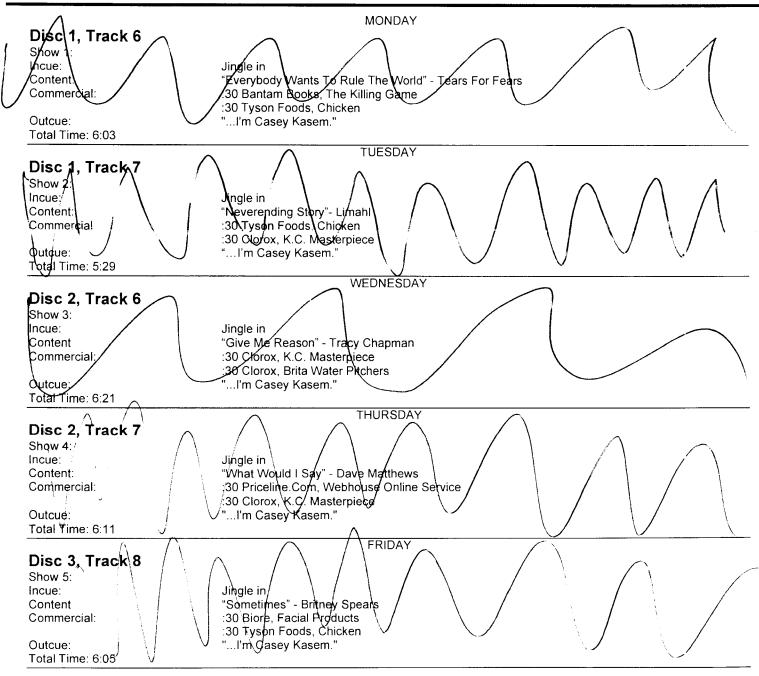

\*\*\*America's Top Hits for Monday (Tears For Fears)is Track 6\*\*\* \*\*\*America's Top Hits for Tuesday (Limahl) is Track 7\*\*\*

## Show Code: #00-22 Date: 5/27/00-5/28/00 **Disc Three/Hour Three**

12655 North Central Expy., Suite 800 Dallas, TX 75243 Phone 972.239.6220 Fax 972.239.0220

\*\*\*America's Top Hits for Friday (Britney Spears) is on Track 8\*\*\*

## Summary of America's Top Hits

"America's Top Hits" segments are included at the ends of every disc/hour. Please refer to the disc number, track, content, putcue and times listed below.