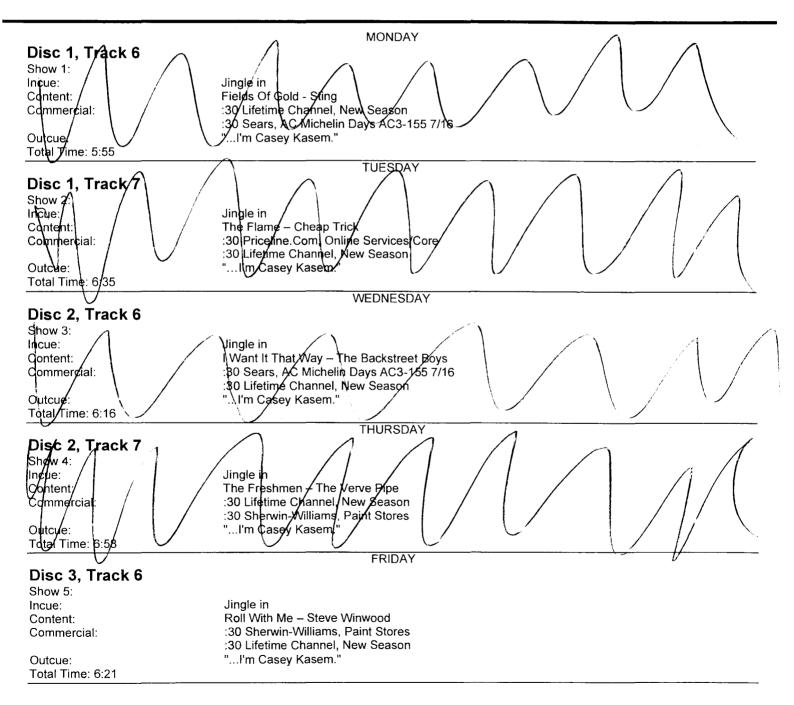

## Segment time: 5:14

Outcue:

Insert local ID over :06 jingle bed

END OF DISC ONE ---- DISC TWO STARTS AT SEGMENT SIX

\*\*\*America's Top Hits for Monday (Sting)is Track 6\*\*\*

\*\*\*America's Top Hits for Tuesday (Cheap Trick) is Track 7\*\*\*

END OF DISC TWO -- DISC THREE STARTS AT SEGMENT 11 \*\*\*America's Top Hits for Wednesday (Backstreet Boys) is Track 6\*\*\* \*\*\*America's Top Hits For Thursday (Verve Pipe) Is Track 7\*\*\*

12655 North Central Expy., Suite 800 Dallas, TX 75243 Phone 972.239.6220 Fax 972.239.0220

END OF DISC THREE \*\*\*NO PROMOS – GUEST HOST\*\*\* \*\*\*America's Top Hits for Friday (Steve Winwood) is on Track 6\*\*\*

Generic

12655 North Central Expy., Suite 800 Dallas, TX 75243 Phone 972 239.6220 Fax 972 239.0220

# Summary of America's Top Hits

"America's Top Hits" segments are included at the ends of every disc/hour. Please refer to the disc number, track, content, cutcue and times listed below.