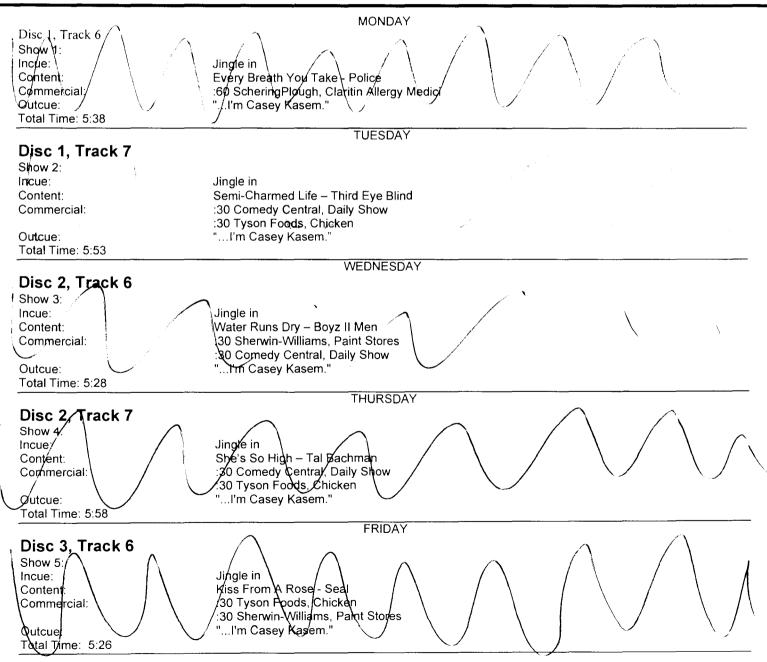

## Outcue: Segment time: 4:39

Insert local ID over :06 jingle bed END OF DISC ONE ---- DISC TWO STARTS AT SEGMENT SIX \*\*\*America's Top Hits for Monday (Police) is Track 6\*\*\*

Jingle out

\*\*\*America's Top Hits for Tuesday (Third Eye Blind) is Track 7\*\*\*

Insert local ID over :06 jingle bed

END OF DISC TWO -- DISC THREE STARTS AT SEGMENT 11 \*\*\*America's Top Hits for Wednesday (Boyz II Men) is Track 6\*\*\* \*\*\*America's Top Hits for Thursday (Tal Bachman) is Track 7\*\*\*

12655 North Central Expy., Suite 800 Dallas, TX 75243 Phone 972.239.6220 Fax 972.239.0220

| Seg. 11                                                  |                                                                        |  |
|----------------------------------------------------------|------------------------------------------------------------------------|--|
| Track 1<br>Content:                                      |                                                                        |  |
| Content.                                                 | #6 "BROADWAY" – The Goo Goo Dolls<br>EXT: "VACATION" – Go Go's         |  |
| Commercials:                                             | :30 GEICO, Insurance                                                   |  |
|                                                          | :30 Lifetime Channel, New Season<br>:30 P&G, Wash Febreze              |  |
| Outcue:                                                  | "and odors go".                                                        |  |
| Segment time: 10:37                                      |                                                                        |  |
| Local Break 1:30                                         |                                                                        |  |
| Seg. 12                                                  |                                                                        |  |
| Track 2                                                  |                                                                        |  |
| Content:                                                 | #5 "HIGHER" – Creed                                                    |  |
| Commerciale                                              | EXT: Standing – Primitive Radio Gods                                   |  |
| Commercials:                                             | :30 Steel Alliance, Safety<br>:30 Radio Shack, Compag Computers        |  |
|                                                          | :30 Chattem, Ban Deodorant                                             |  |
|                                                          | :30 Wal-Mart, Rock Music Department                                    |  |
| Outcue:                                                  | "got the stuff". (music fades)                                         |  |
| Segment time: 11:58                                      |                                                                        |  |
| Local Break 1:00                                         |                                                                        |  |
| Seg. 13                                                  |                                                                        |  |
| Track 3                                                  |                                                                        |  |
| Content:                                                 | #4 "DESERT ROSE" – Sting<br>LDD: "OPEN ARMS" - Journey                 |  |
| Commercials:                                             | :30 SKB, OXY                                                           |  |
|                                                          | :30 Fox TV, 006 Special                                                |  |
|                                                          | :30 Robert Half, Office Team/Employment                                |  |
| Outcue:                                                  | "office team dot com".                                                 |  |
| Segment time: 10:43 Local Break 1:30                     |                                                                        |  |
| Seg. 14                                                  |                                                                        |  |
| Track 4                                                  |                                                                        |  |
| Content:                                                 | #3 "ABSOLUTELY (STORY OF A GIRL)" – Nine Days                          |  |
| Commercials:                                             | EXT: "KISS FROM A ROSE" - Seal                                         |  |
|                                                          | :30 Lifetime Channel, New Season<br>:30 Red Lobster, Restaurant        |  |
|                                                          | :30 Greyhound, Travel                                                  |  |
|                                                          | :30 Chrysler, Jeep                                                     |  |
| Outcue:                                                  | " of Daimler Chrysler."                                                |  |
| Segment time: 12:09                                      |                                                                        |  |
| Local Break 1:00                                         |                                                                        |  |
| Seg. 15                                                  |                                                                        |  |
| Track 5                                                  | #2 "EV/ED/TUINC YOU MANT" Vertical Harizan                             |  |
| Content:                                                 | #2 "EVERYTHING YOU WANT" – Vertical Horizon<br>#1 "BENT" – Matchbox 20 |  |
| Close Billboards:                                        | Generic                                                                |  |
| Outcue:                                                  | "TM Century Hit Disc's."                                               |  |
| Segment Time: 11:22                                      |                                                                        |  |
| END OF DISC THREE                                        |                                                                        |  |
| ***GUEST HOST - NO PROMO                                 | S ***                                                                  |  |
| ***America's Top Hits for Friday (Seal) is on Track 6*** |                                                                        |  |
|                                                          |                                                                        |  |

## Summary of America's Top Hits

"America's Top Hits" segments are included at the ends of every disc/hour. Please refer to the disc number, track, content, outcue and times listed below.