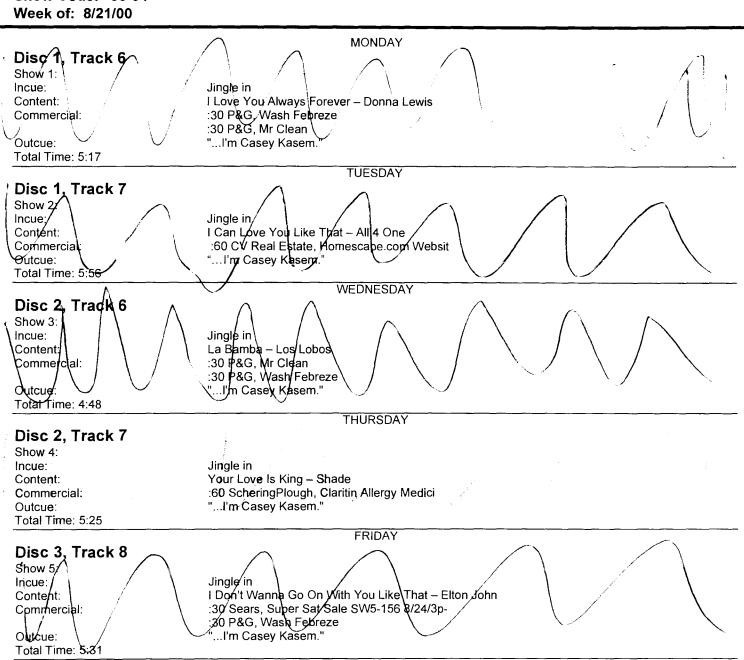

END OF DISC ONE ---- DISC TWO STARTS AT SEGMENT SIX

- \*\*\*America's Top Hits for Monday (Donna Lewis) is Track 6\*\*\*
- \*\*\*America's Top Hits for Tuesday (All 4 One) is Track 7\*\*\*

12655 North Central Expy., Suite 800 Dallas, TX 75243 Phone 972.239.6220 Fax 972.239.0220

Insert local ID over :06 jingle bed

END OF DISC TWO -- DISC THREE STARTS AT SEGMENT 11

\*\*\*America's Top Hits for Wednesday (Los Lobos)is Track 6\*\*\*

\*\*\*America's Top Hits For Thursday (Shade) Is Track 7\*\*\*

\*\*\*America's Top Hits for Friday (Elton John) is on Track 8\*\*\*

12655 North Central Expy., Suite 800 Dallas, TX 75243 Phone 972.239.6220 Fax 972.239.0220

## **Summary of America's Top Hits**

"America's Top Hits" segments are included at the ends of every disc/hour. Please refer to the disc number, track, content, outcue and times listed below.

Show Code: 00-34