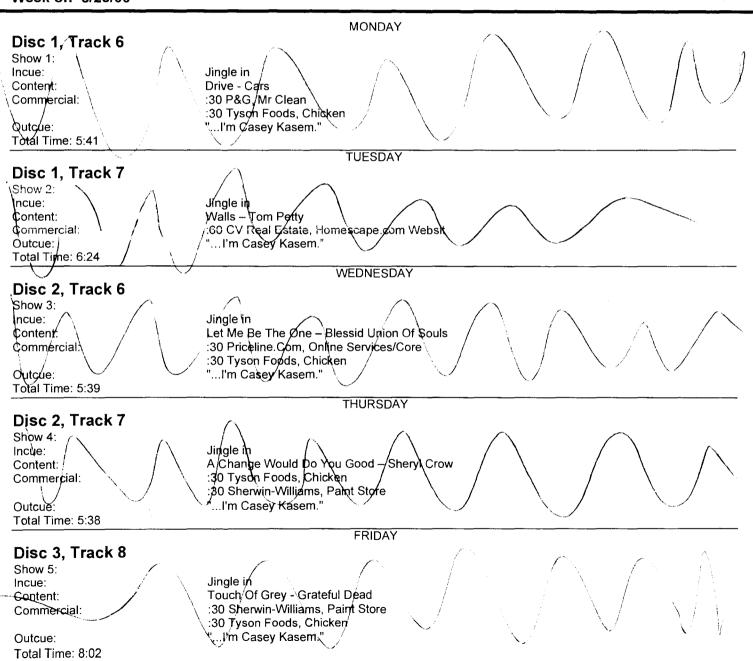

Outcue:

Segment time: 7:04

Insert local ID over :06 jingle bed

END OF DISC ONE ---- DISC TWO STARTS AT SEGMENT SIX

\*\*\*America's Top Hits for Monday (Cars) Track 6\*\*\*

<sup>\*\*\*</sup>America's Top Hits for Tuesday (Tom Petty) is Track 7\*\*\*

12655 North Central Expy., Suite 800 Dallas, TX 75243 Phone 972.239.6220 Fax 972,239,0220

Show Code: #00-35 Date:8/26/00-8/27/00 Disc Two/Hour Two

Seg. 6 Track 1 Content:

#12 "TONIGHT AND THE REST OF MY LIFE" - Nina Gordon

"...of Daimler Chrysler".

Jingle out

Segment Time: 5:14

Insert local ID over :06 jingle bed

FND OF DISC TWO -- DISC THREE STARTS AT SEGMENT 11

\*\*\*America's Top Hits for Wednesday (Blessid Union OF Souls) is Track 6\*\*\*

\*\*\*America's Top Hits For Thursday (Sheryl Crow) Is Track 7\*\*\*

12655 North Central Expy., Suite 800 Dallas, TX 75243 Phone 972.239.6220 Fax 972.239.0220

Show Code: #00-35 Date:8/26/00-8/27/00

Disc Three/Hour Three

Segment Time: 9:55

END OF DISC THREE

\*\*\*American Top 20 show promos are on Track 6 & 7\*\*\*

\*\*\*America's Top Hits for Friday (Grateful Dead) is on Track 8\*\*\*

12655 North Central Expy., Suite 800 Dallas, TX 75243 Phone 972.239.6220 Fax 972.239.0220

## **Summary of America's Top Hits**

"America's Top Hits" segments are included at the ends of every disc/hour. Please refer to the disc number, track, content, outcue and times listed below.

Show Code: 00-35 Week of: 8/28/00