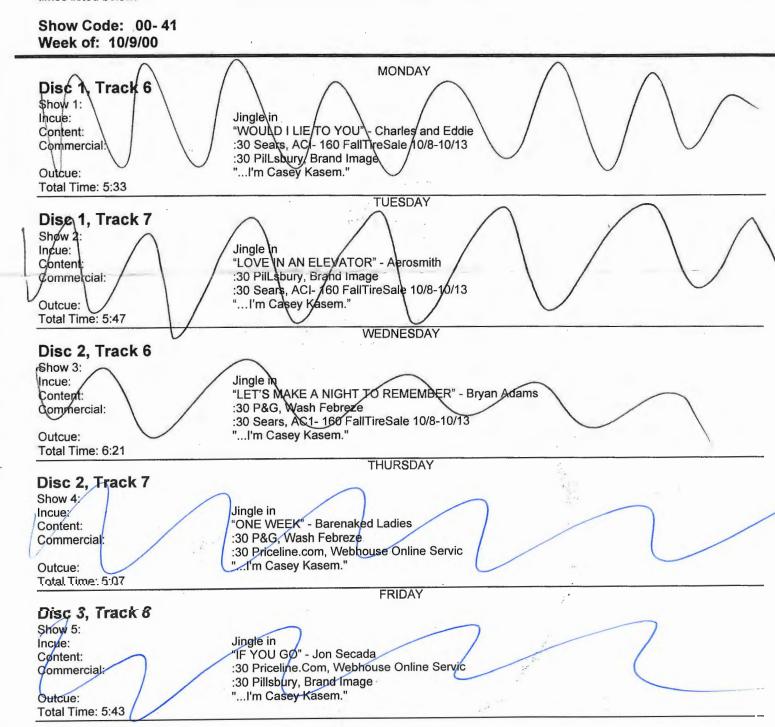

"...at Officeteam.com."

Outcue: Segment time: 7:43 Jingle out

Insert local ID over :06 jingle bed

END OF DISC ONE ---- DISC TWO STARTS AT SEGMENT SIX \*\*\*America's Top Hits for Monday (Charles and Eddie)is Track 6\*\*\* \*\*\*America's Top Hits for Tuesday (Aerosmith) is Track 7\*\*\*

END OF DISC TWO -- DISC THREE STARTS AT SEGMENT 11

\*\*\*America's Top Hits for Wednesday (Bryan Adams)is Track 6\*\*\*

\*\*\*America's Top Hits For Thursday (Barenaked Ladies) Is Track 7\*\*\*

Show Number: #00-41 Date: 10/7/00-10/8/00

Segment Time: 9:33

END OF DISC THREE

\*\*\*American Top 20 show promos are on Track 6 & 7\*\*\*

\*\*\*America's Top Hits for Friday (Jon Secada) is on Track 8\*\*\*

**Summary of America's Top Hits** 

"America's Top Hits" segments are included at the ends of every disc/hour. Please refer to the disc number, track, content, outcue and times listed below.