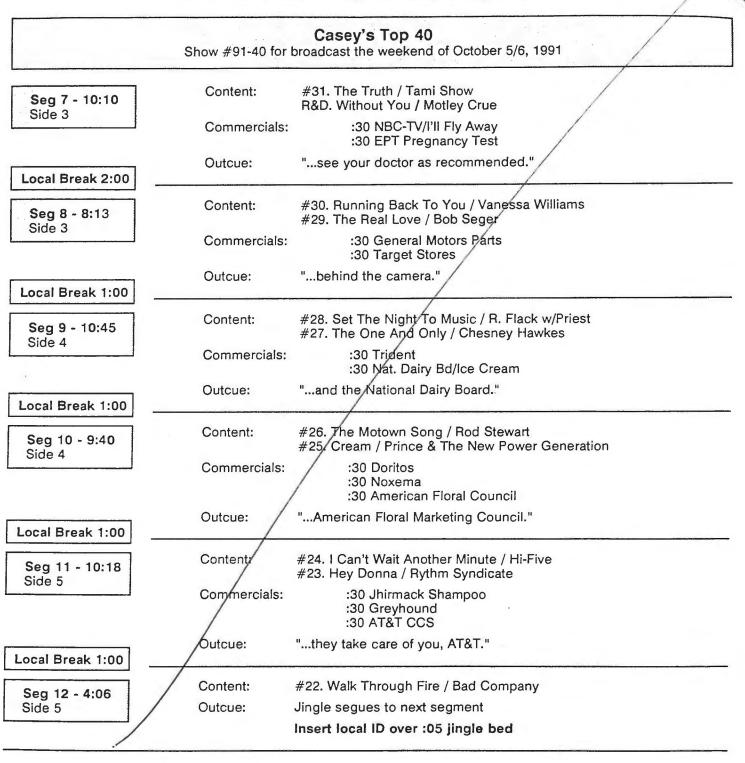

OBADDEASTING SYSTEM

8966 Washington Boulevard • Culver City, California 90232-2326 • (213) 840-4000

| Casey's Top 40<br>Show #91-40 for broadcast the weekend of October 5/6, 1991 |                                   |                                                                                                                                 |  |
|------------------------------------------------------------------------------|-----------------------------------|---------------------------------------------------------------------------------------------------------------------------------|--|
| <b>Seg 1 - 10:15</b><br>Side 1                                               | Incue:<br>Open Bbds.:<br>Content: | "And now the Westwood One"<br>AT&T, Doritos<br>LW1. I Adore Mi Amor / Color Me Badd<br>#40. That's What Love Is For / Amy Grant |  |
|                                                                              | Commercials:                      |                                                                                                                                 |  |
| Local Break 2:00                                                             | Outcue:                           | "need their help. AT&T."                                                                                                        |  |
| Seg 2 - 11:10<br>Side 1                                                      | Content:                          | #39. Crazy / Seal<br>#38. Don't Cry / Guns N' Roses                                                                             |  |
|                                                                              | Commercials:                      | :30 Trident<br>:30 General Motors Parts                                                                                         |  |
| Local Break 1:00                                                             | Outcue:                           | "1-800-GM-USE-US."                                                                                                              |  |
| Seg 3 - 9:02<br>Side 2                                                       | Content:                          | #37. I Wonder Why / Curtis Stigers<br>#36. Kiss Them For Me / Siouxsie & The Banshees                                           |  |
|                                                                              | Commercials:                      | :30 Nat. Dairy Bd/Ice Cream<br>:30 Target Stores                                                                                |  |
| Local Break 1:00                                                             | Outcue:                           | "behind the camera."                                                                                                            |  |
| Seg 4 - 10:26<br>Side 2                                                      | Content:                          | #35. With You / Tony Terry<br>#34. Wind Of Change / Scorpions                                                                   |  |
|                                                                              | Commercials:                      | :30 Greyhound<br>:30 Doritos<br>:30 Noxema                                                                                      |  |
| Local Break 1:00                                                             | Outcue:                           | "healthy skin is in, Noxzema."                                                                                                  |  |
| Seg 5 - 5:34<br>Side 2                                                       | Content:                          | #33. Straight To Your Heart / Bad English<br>AT&T TRIVIA QUIZ                                                                   |  |
|                                                                              | Commercials:                      | :30 AT&T CCS<br>:30 Wrigley's Juicy Fruit<br>:30 Gateway Ed. Tools                                                              |  |
| -ocal Break 1:00                                                             | Outcue:                           | "1-800-ABC-DEFG."                                                                                                               |  |
|                                                                              | Content:                          | #32. Power Windows / Billy Falcon                                                                                               |  |
| Seg 6 - 3:58<br>Side 3                                                       | Outcue:                           | Jingle into music bed for local ID<br>Insert local ID over :05 jingle bed                                                       |  |