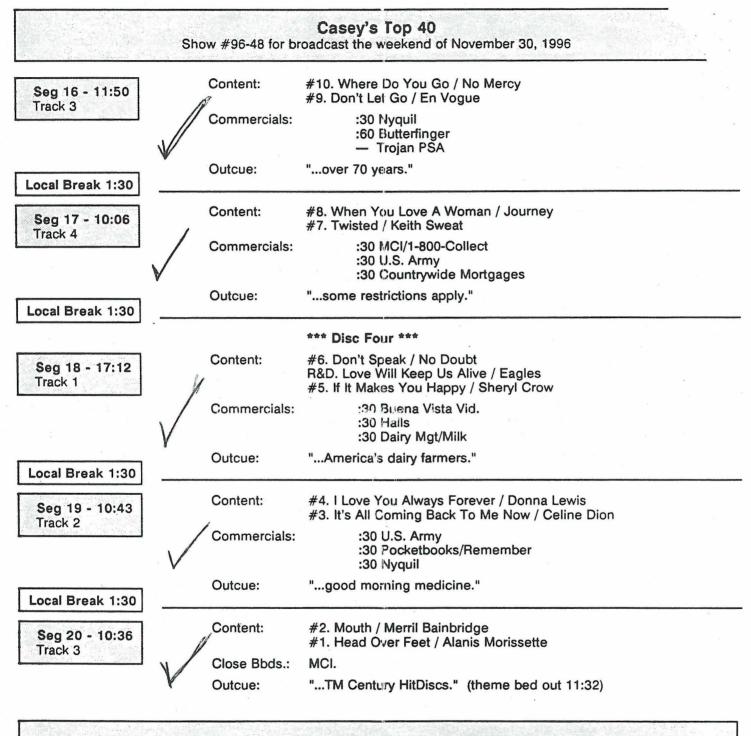

## WESTWOOD ONE ENTERTAINMENT

9540 Washington Boulevard · Culver City, California 90232-2689 · (310) 204-5000

Total time including local breaks: 3:59:41

There are two promos on Disc 4, tracks 4 and 5.

Casey's Biggest Hits #96-49(week of Dec. 2, 1996) begins on disc 4, track 6 (following the Casey's Top 40 show promos). The cue sheet is on the next page. The affidavit will be sent separately.