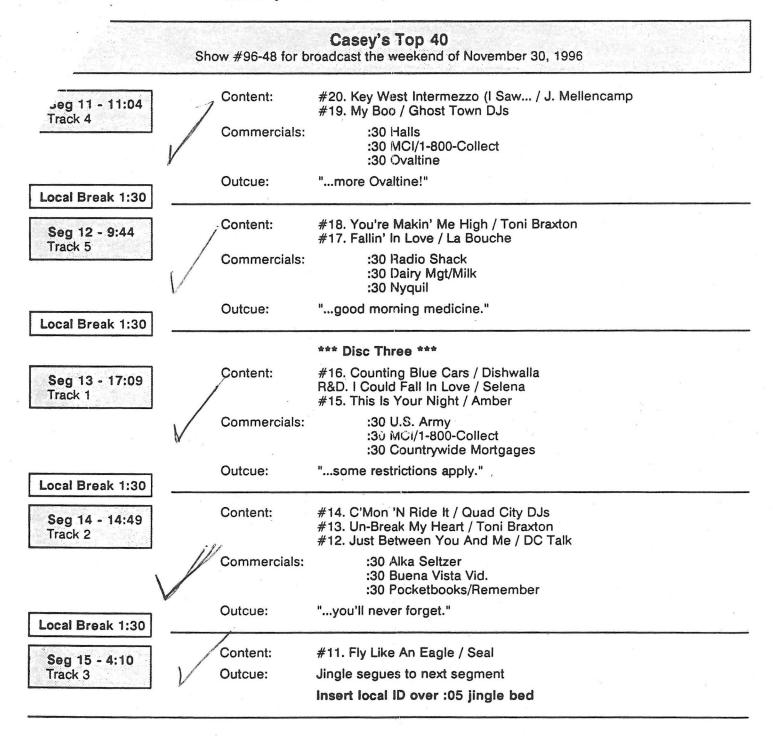

## WEST WOOD ONE ENTERTAINMENT

9540 Washington Boulevard • Culver City, California 90232-2689 • (310) 204-5000