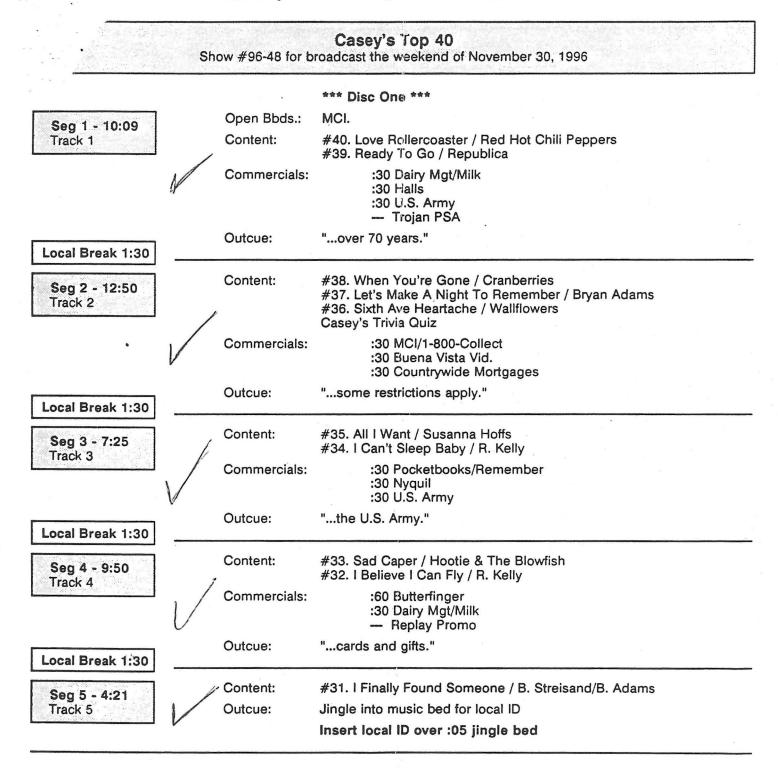

## WEST WOOD ONE ENTERTAINMENT

9540 Washington Boulevard · Culver City, California 90232-2689 · (310) 204-5000

\*\*\* Casey's Top 40 continues on next page \*\*\*