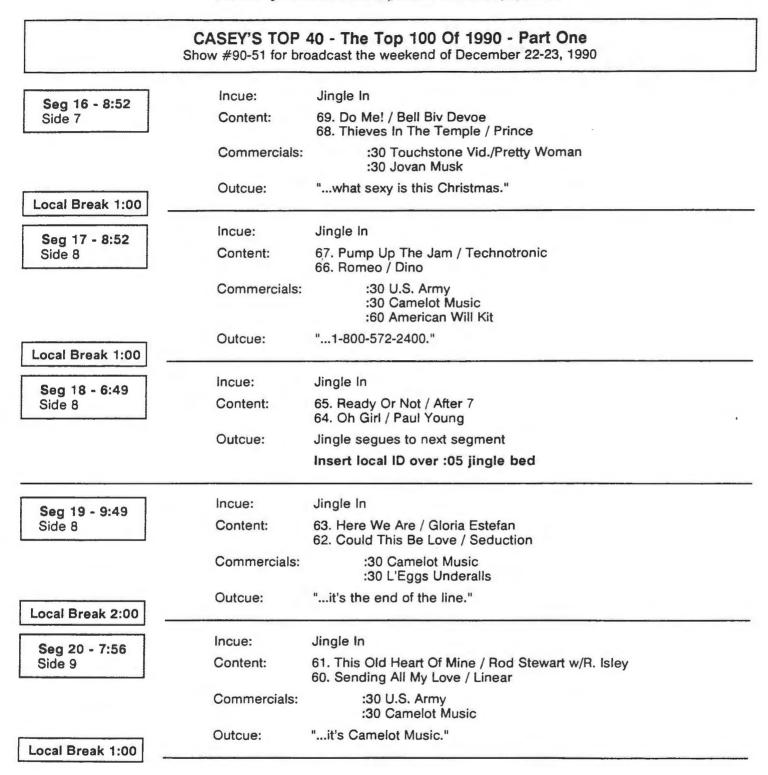

Casey's Top 40 Show # 90-51 for broadcast the weekend of December 24, 1990 "The Top 100 of 1990" Part I

| <b>Seg 1</b> - 7:19<br>Cut 2<br>Local Break 1:30<br><b>Seg 2</b> - 8:01<br>Cut 3 | Content:<br>Commercials:<br>Outcue:<br>Content:<br>Commercials:<br>Outcue: | <ul> <li># 75 – Janey's Got a Gun / Aerosmith</li> <li># 74 – Baby It's Tonight / Jude Cole <ul> <li>:30 Camelot Music</li> <li>:30 Black &amp; Decker</li> <li>Logo</li> </ul> </li> <li># 73 – The Children of the Night / Richard Marxx</li> <li># 72 – Come On and Get My Love / DeMob <ul> <li>:30 U.S. Army</li> <li>:30 Camelot Music</li> <li>Logo</li> </ul> </li> </ul> |
|----------------------------------------------------------------------------------|----------------------------------------------------------------------------|-----------------------------------------------------------------------------------------------------------------------------------------------------------------------------------------------------------------------------------------------------------------------------------------------------------------------------------------------------------------------------------|
| Local Break 2:00                                                                 |                                                                            |                                                                                                                                                                                                                                                                                                                                                                                   |
| Seg 3 - 8:42                                                                     | Content:                                                                   | * * * <b>Side Seven</b> * * *<br># 71 – I'm Your Baby Tonight / Whitney Houston<br># 70 – Keep it Together / Madonna                                                                                                                                                                                                                                                              |
| Cut 1                                                                            | Commercials:                                                               | :30 Camelot Music<br>:30 Remmington Products                                                                                                                                                                                                                                                                                                                                      |
|                                                                                  | Outcue:                                                                    | Logo                                                                                                                                                                                                                                                                                                                                                                              |
| Local Break 1:30                                                                 | Content:                                                                   | # 69 – Do Me / Bell Biv Devo<br># 68 – Thieves in the Temple / Prince                                                                                                                                                                                                                                                                                                             |
| <b>Seg 4 -</b> 7:50<br>Cut 2                                                     | Commercials:                                                               | :30 Touchstone Home Video<br>:30 Jovan                                                                                                                                                                                                                                                                                                                                            |
| Local Break 2:00                                                                 | Outcue:                                                                    | Logo                                                                                                                                                                                                                                                                                                                                                                              |
| Local Dieak 2.00                                                                 |                                                                            | * * * Side Eight * * *                                                                                                                                                                                                                                                                                                                                                            |
| <b>Seg 5</b> - 6:54                                                              | Content:                                                                   | # 67 – Pump Up the Jam / Teknotronic<br># 66 – Romeo / Dino                                                                                                                                                                                                                                                                                                                       |
| Cut 1                                                                            | Commercials:                                                               | :30 U.S. Army<br>:30 Camelot Music<br>:60 American Will Kit                                                                                                                                                                                                                                                                                                                       |
| Least Dreak 4:20                                                                 | Outcue:                                                                    | Logo                                                                                                                                                                                                                                                                                                                                                                              |
| Local Break 1:30                                                                 | Content:                                                                   | # 65 – Ready or Not / After Seven<br># 64 -  Oh, Girl / Paul Young                                                                                                                                                                                                                                                                                                                |
| <b>Seg 6</b> - 6:47<br>Cut 2                                                     | Outcue:                                                                    | Jingle into music bed for local ID                                                                                                                                                                                                                                                                                                                                                |
|                                                                                  |                                                                            | Insert local ID over :05 jingle bed                                                                                                                                                                                                                                                                                                                                               |