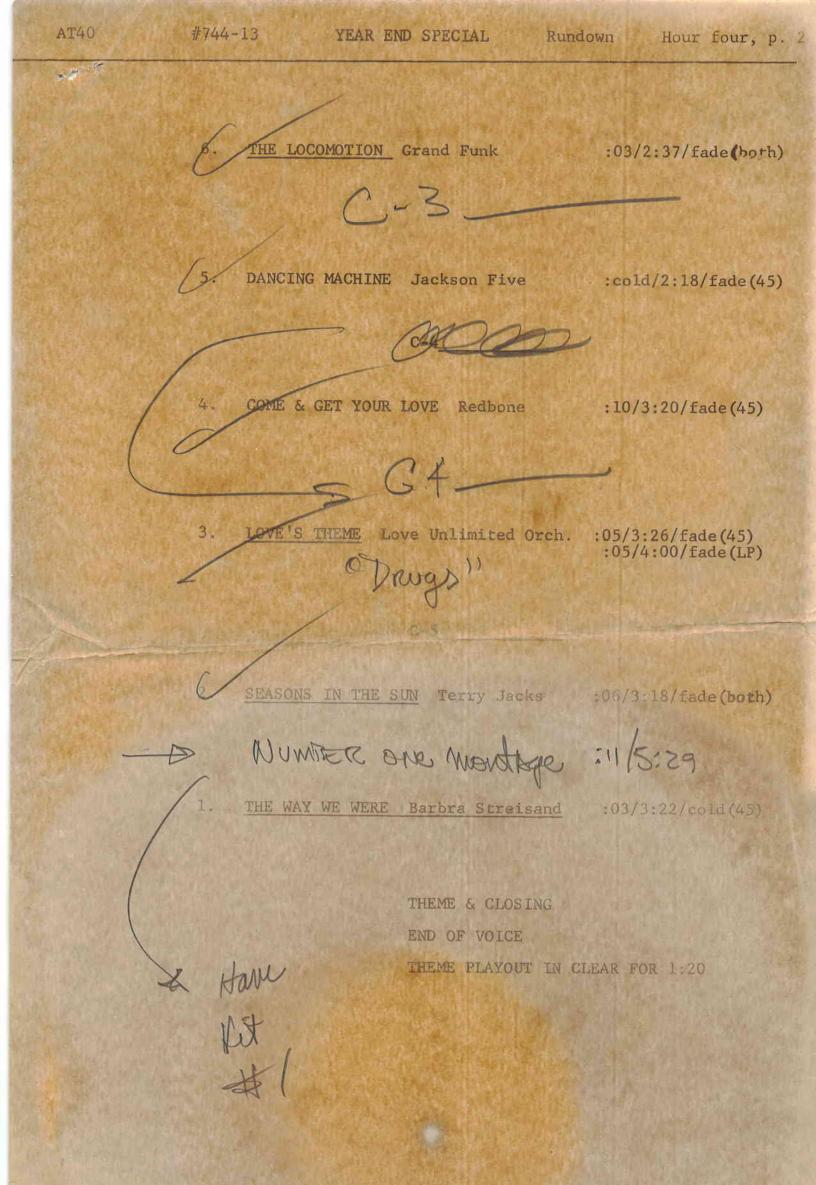

FOR WEEK ENDING December 28, 1974

CYCLE NO. 744

PROGRAM 13 OF 13

DISC & HALF HOUR NO 48

PAGE NO. 8

| SCHEDULED<br>START TIME | ACTUAL<br>TIME | ELEMENT                                                                                                                                                                                                                          | RUNNING<br>TIME |
|-------------------------|----------------|----------------------------------------------------------------------------------------------------------------------------------------------------------------------------------------------------------------------------------|-----------------|
| 30:30<br>36:26          |                | LOGO: AMERICAN TOP 40 TALK UNIT #5 - DANCING MACHINE - Jackson Five TALK UNIT #4 - COME & GET YOUR LOVE - Redbone TALK UNIT LOGO: HITS FROM COAST TO COAST                                                                       | 5:58            |
| 36:28                   |                | LOCAL INSERT: C-4                                                                                                                                                                                                                | 2:00            |
| 38:28<br>42:21          |                | LOGO: AMERICAN TOP 40 TALK UNIT #3 - LOVE'S THEME - Love Unlimited Orch. TALK UNIT LOGO: CASEY'S COAST TO COAST                                                                                                                  | 3:35            |
| 42:23                   |                | LOCAL INSERT: C-5                                                                                                                                                                                                                | 2:00            |
| 44:23<br>57:39          |                | LOGO: AMERICAN TOP 40 TALK UNIT #2 - SEASONS IN THE SUN - Terry Jacks TALK UNIT #1 - THE WAY WE WERE - Barbra Streisand TALK UNIT THEME UP & UNDER W/TALK UNIT ENDING AT: 58:18 THEME TO: 58:50 EMERGENCY THEME RUNOUT TO: 60:00 | 13:16           |
| 58:50<br>59:50          |                | LOCAL INSERT: STATION I.D.: C-6                                                                                                                                                                                                  | :60<br>:10      |