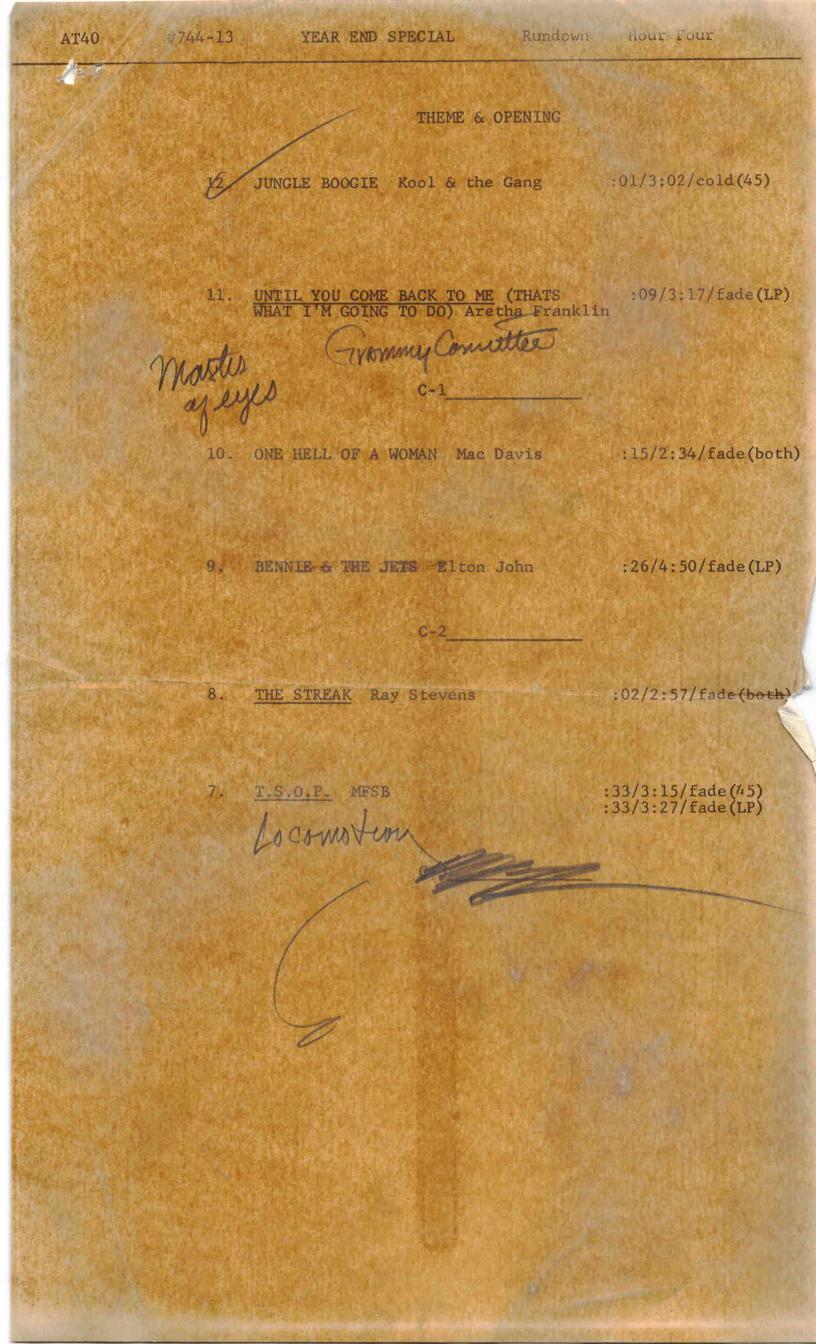

| SCHEDULED<br>START TIME | ACTUAL<br>TIME | ELEMENT                                                                                                                                                                                                    | RUNNING<br>TIME |
|-------------------------|----------------|------------------------------------------------------------------------------------------------------------------------------------------------------------------------------------------------------------|-----------------|
| 00:00<br>7:06           |                | THEME & OPENING OF PART 1V TALK UNIT #12 - JUNGLE BOOGIE - Kool & the Gang TALK UNIT #11 - UNTIL YOU COME BACK TO ME (THATS WHAT I'M GOING TO DO) - Aretha Franklin TALK UNIT LOGO: CASEY'S COAST TO COAST | 7:08            |
| 7:08                    |                | LOCAL INSERT: C-1                                                                                                                                                                                          | 2:00            |
| 9:08<br>16:25           |                | LOGO: AMERICAN TOP 40 TALK UNIT #10 - ONE HELL OF A WOMAN - Mac Davis TALK UNIT #9 - BENNIE & THE JETS - Elton John TALK UNIT LOGO: HITS FROM COAST TO COAST                                               | 7:19            |
| 16:27                   |                | LOCAL INSERT: C-2                                                                                                                                                                                          | 2:00            |
| 18:27<br>28:18          |                | LOGO: AMERICAN TOP 40 TALK UNIT #8 - THE STREAK - Ray Stevens TALK UNIT #7 - T.S.O.P MFSB TALK UNIT #6 - THE LOCOMOTION - Grand Funk TALK UNIT LOGO: CASEY'S COAST TO COAST                                | 9 <b>:</b> 53   |
| 28:20<br>28:30          |                | STATION I.D.: LOCAL INSERT: C-3                                                                                                                                                                            | :10<br>2:00     |

FOR WEEK ENDING December 28, 1974

CYCLE NO. 744

PROGRAM 13 OF 13

DISC & HALF HOUR NO 48

PAGE NO. 8

| SCHEDULED<br>START TIME | ACTUAL<br>TIME | ELEMENT                                                                                                                                                                                                                          | RUNNING<br>TIME |
|-------------------------|----------------|----------------------------------------------------------------------------------------------------------------------------------------------------------------------------------------------------------------------------------|-----------------|
| 30:30<br>36:26          |                | LOGO: AMERICAN TOP 40 TALK UNIT #5 - DANCING MACHINE - Jackson Five TALK UNIT #4 - COME & GET YOUR LOVE - Redbone TALK UNIT LOGO: HITS FROM COAST TO COAST                                                                       | 5:58            |
| 36:28                   |                | LOCAL INSERT: C-4                                                                                                                                                                                                                | 2:00            |
| 38:28<br>42:21          |                | LOGO: AMERICAN TOP 40 TALK UNIT #3 - LOVE'S THEME - Love Unlimited Orch. TALK UNIT LOGO: CASEY'S COAST TO COAST                                                                                                                  | 3:35            |
| 42:23                   |                | LOCAL INSERT: C-5                                                                                                                                                                                                                | 2:00            |
| 44:23<br>57:39          |                | LOGO: AMERICAN TOP 40 TALK UNIT #2 - SEASONS IN THE SUN - Terry Jacks TALK UNIT #1 - THE WAY WE WERE - Barbra Streisand TALK UNIT THEME UP & UNDER W/TALK UNIT ENDING AT: 58:18 THEME TO: 58:50 EMERGENCY THEME RUNOUT TO: 60:00 | 13:16           |
| 58:50<br>59:50          |                | LOCAL INSERT: STATION I.D.: C-6                                                                                                                                                                                                  | :60<br>:10      |